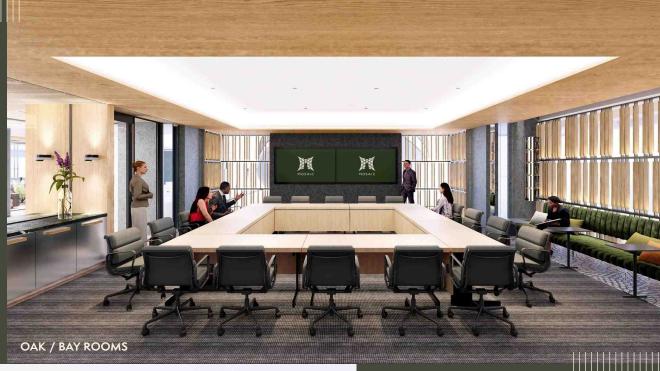

# OAK ROOM

## **CAPACITY 40**

|                | GUEST         | CLIENT        |
|----------------|---------------|---------------|
| ROOMS & SPACES | PRICE<br>(HR) | PRICE<br>(HR) |
| Oak Room       | \$360         | \$300         |

# BAY ROOM

## CAPACITY 36

|                | GUEST         | CLIENT        |
|----------------|---------------|---------------|
| ROOMS & SPACES | PRICE<br>(HR) | PRICE<br>(HR) |
| Bay Room       | \$330         | \$275         |