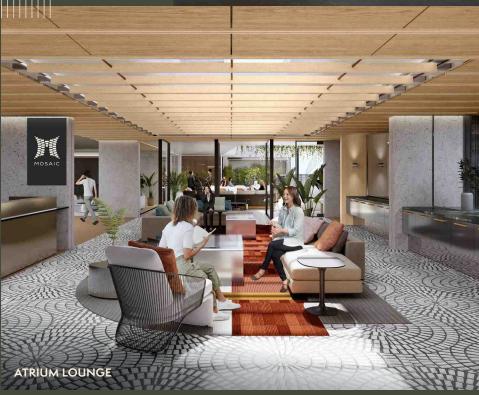

FLEXIBLE MEETING ROOMS FOR LECTURES, CONFERENCES, TRAININGS AND MORE:

1 Oak Room
2 Bay Room
5 Redwood Room
3 TERRACE + OUTDOOR
10 MEETING AND LOUNGE AREAS

4 ATRIUM LOUNGE AREA

6 SOCIAL CLUB FOR HOSTING PRIVATE EVENTS