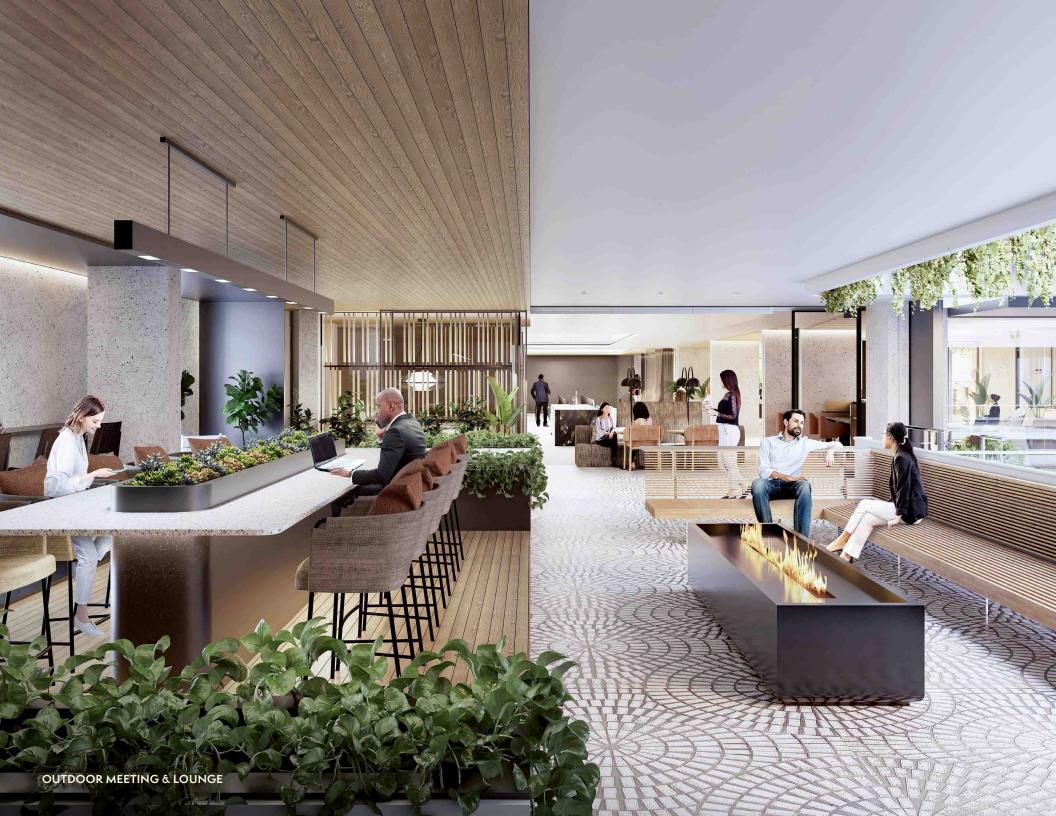

# Versatile spaces to suit your style

Featuring over 11,000 square feet of indoor and outdoor space, Mosaic's wide range of spaces are uniquely designed to connect, work, and unwind for a more balanced working experience.