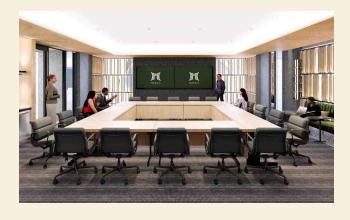

# OAK ROOM

## **CAPACITY 40**

|                | GUEST         | CLIENT        |
|----------------|---------------|---------------|
| ROOMS & SPACES | PRICE<br>(HR) | PRICE<br>(HR) |
| Oak Room       | \$360         | \$300         |

\* Meeting layout shown.
Other room configurations available.