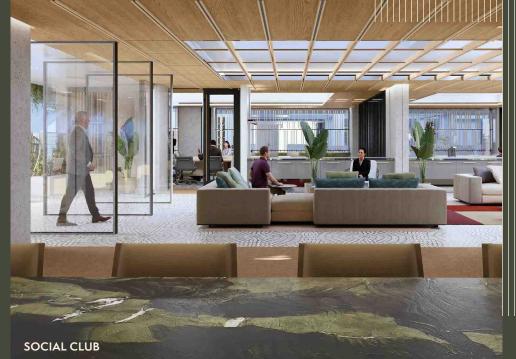

FLEXIBLE MEETING ROOMS FOR LECTURES, CONFERENCES, TRAININGS AND MORE:

1 Oak Room
2 Bay Room
5 Redwood Room
3 TERRACE + OUTDOOR
10 MEETING AND LOUNGE AREAS

4 ATRIUM LOUNGE AREA

6 SOCIAL CLUB FOR HOSTING PRIVATE EVENTS

7 DEDICATED SPACE TO MEET AND GREET GUESTS

8 STUDY LOUNGE FOR FOCUSED WORK

9 DINING LOUNGE
11 SERVICE AREAS

SACRAMENTO STREET

11,306 SF total of mixed-use space 8,456 SF INDOOR | 2,850 SF OUTDOOR

\* FULL AMENITY SPACE IS RENTABLE FOR A FULL BUYOUT WITH A CAPACITY OF OVER 550 PEOPLE