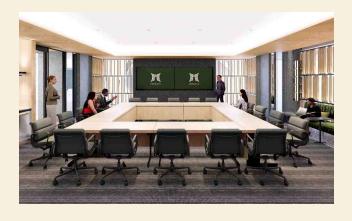

# OAK ROOM

## **CAPACITY 40**

|                | GUEST         | CLIENT        |
|----------------|---------------|---------------|
| ROOMS & SPACES | PRICE<br>(HR) | PRICE<br>(HR) |
| Oak Room       | \$360         | \$300         |

\* Meeting layout shown.
Other room configurations available.