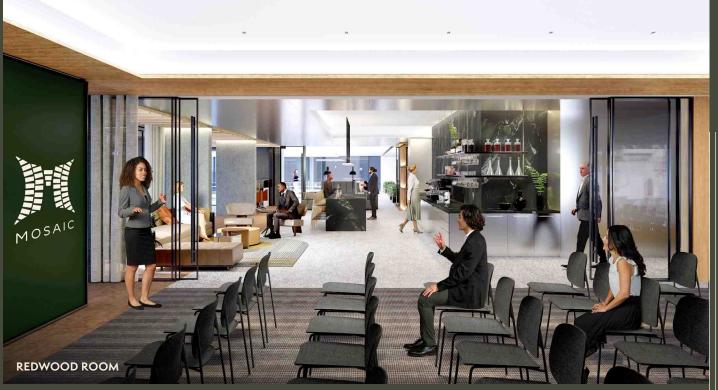

# REDWOOD ROOM

### **CAPACITY 140**

|                                                            | GUEST                         | CLIENT                      |
|------------------------------------------------------------|-------------------------------|-----------------------------|
| ROOMS & SPACES                                             | PRICE<br>(HR)                 | PRICE<br>(HR)               |
| Redwood Room  Redwood Room Half Day  Redwood Room Full Day | \$1,080<br>\$3,840<br>\$7,200 | \$900<br>\$3,200<br>\$6,000 |

\* Theatre layout shown.
Other room configurations available.