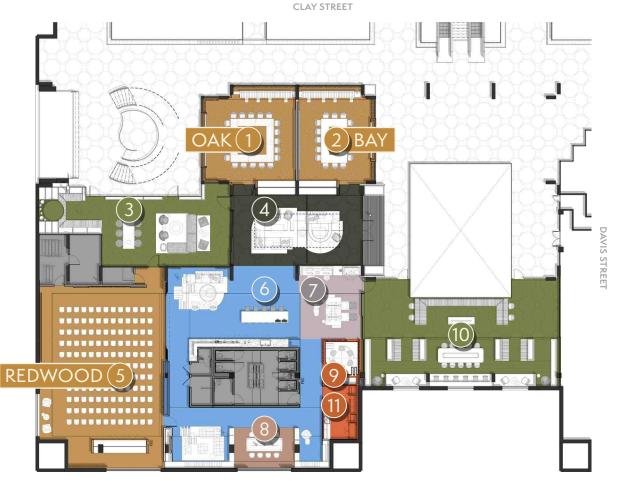

FLEXIBLE MEETING ROOMS FOR LECTURES, CONFERENCES, TRAININGS AND MORE:

1 Oak Room
2 Bay Room
5 Redwood Room
3 TERRACE + OUTDOOR
10 MEETING AND LOUNGE AREAS

4 ATRIUM LOUNGE AREA

6 SOCIAL CLUB FOR HOSTING PRIVATE EVENTS

7 DEDICATED SPACE TO MEET AND GREET GUESTS

8 STUDY LOUNGE FOR FOCUSED WORK

9 DINING LOUNGE
11 SERVICE AREAS

SACRAMENTO STREET

11,306 SF total of mixed-use space 8,456 SF INDOOR | 2,850 SF OUTDOOR

\* FULL AMENITY SPACE IS RENTABLE FOR A FULL BUYOUT WITH A CAPACITY OF OVER 550 PEOPLE