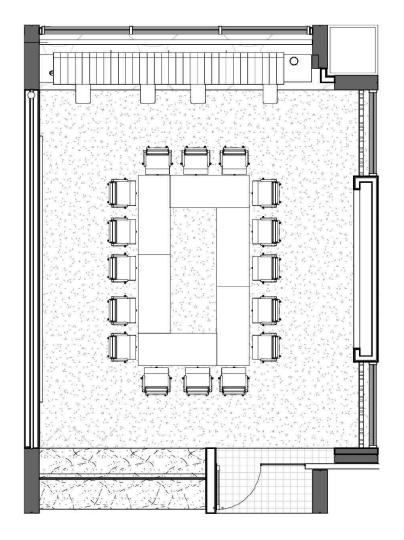

# OAK ROOM

## **CAPACITY 40**

|                | GUEST         | CLIENT        |
|----------------|---------------|---------------|
| ROOMS & SPACES | PRICE<br>(HR) | PRICE<br>(HR) |
| Oak Room       | \$360         | \$300         |

\* Meeting layout shown.
Other room configurations available.

# BAY ROOM

## CAPACITY 36

|                | GUEST         | CLIENT        |
|----------------|---------------|---------------|
| ROOMS & SPACES | PRICE<br>(HR) | PRICE<br>(HR) |
| Bay Room       | \$330         | \$275         |