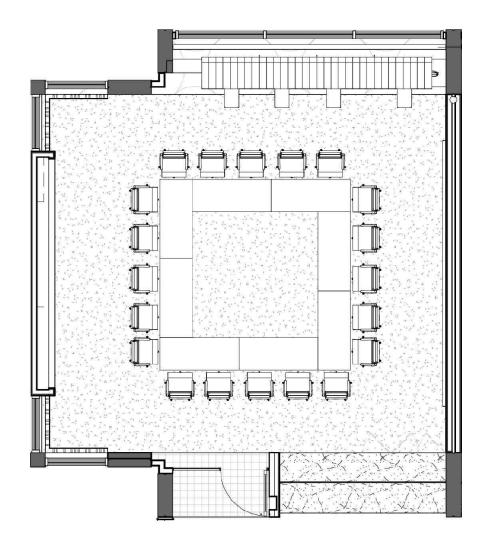

# OAK ROOM

## **CAPACITY 40**

|                | GUEST         | CLIENT        |
|----------------|---------------|---------------|
| ROOMS & SPACES | PRICE<br>(HR) | PRICE<br>(HR) |
| Oak Room       | \$360         | \$300         |

\* Meeting layout shown.
Other room configurations available.