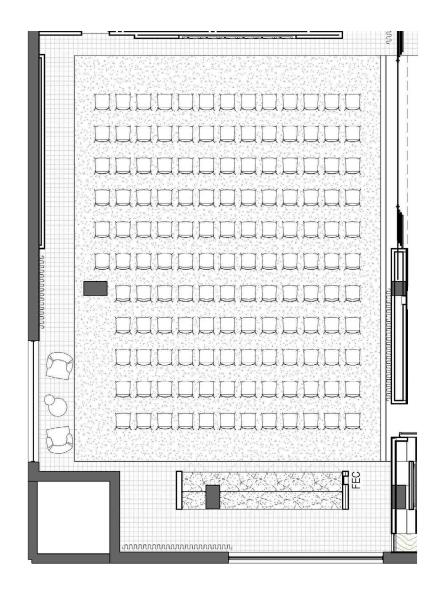

# REDWOOD ROOM

### **CAPACITY 140**

|                                                            | GUEST                         | CLIENT                      |
|------------------------------------------------------------|-------------------------------|-----------------------------|
| ROOMS & SPACES                                             | PRICE<br>(HR)                 | PRICE<br>(HR)               |
| Redwood Room  Redwood Room Half Day  Redwood Room Full Day | \$1,080<br>\$3,840<br>\$7,200 | \$900<br>\$3,200<br>\$6,000 |

\* Theatre layout shown.
Other room configurations available.