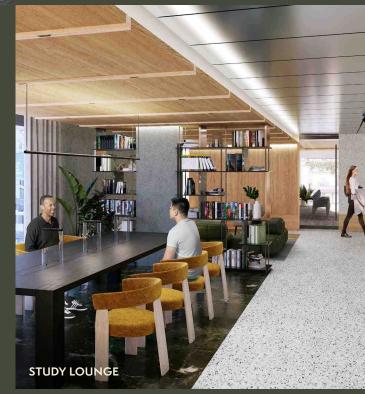

7 DEDICATED SPACE TO MEET AND GREET GUESTS

8 STUDY LOUNGE FOR FOCUSED WORK

9 DINING LOUNGE
11 SERVICE AREAS

SACRAMENTO STREET

11,306 SF total of mixed-use space 8,456 SF INDOOR | 2,850 SF OUTDOOR

\* FULL AMENITY SPACE IS RENTABLE FOR A FULL BUYOUT WITH A CAPACITY OF OVER 550 PEOPLE