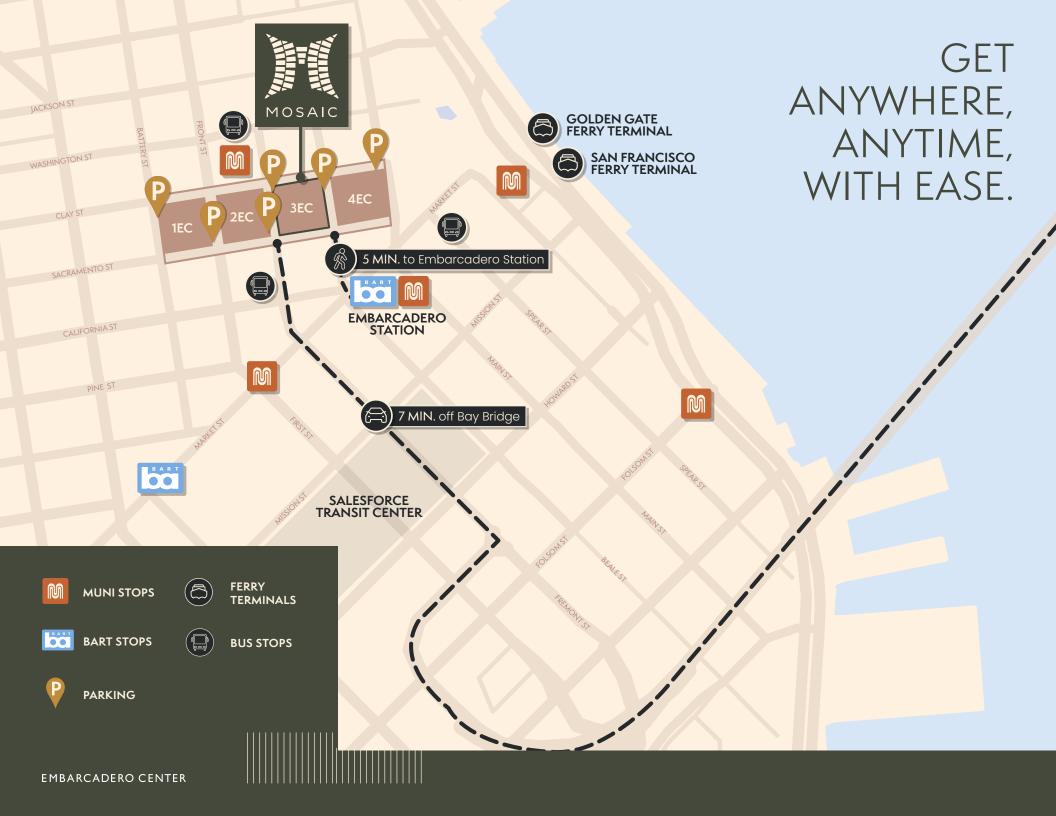

-----------|---------------|
| ROOMS & SPACES | PRICE<br>(HR) | PRICE<br>(HR) |
| Oak Room       | \$360         | \$300         |

\* Meeting layout shown.
Other room configurations available.





# BAY ROOM

## CAPACITY 36

|                | GUEST         | CLIENT        |
|----------------|---------------|---------------|
| ROOMS & SPACES | PRICE<br>(HR) | PRICE<br>(HR) |
| Bay Room       | \$330         | \$275         |

\* Meeting layout shown.
Other room configurations available.









### LOCATION:

Three Embarcadero Center, Lobby Level

#### **HOURS OF OPERATION:**

Monday — Friday / 8:00AM — 5:00PM (After hours available)

#### **CONTACT:**

415.772.0650 mosaic@industriousoffice.com

**BOOK NOW** 

# IT ALL COMES TOGETHER AT MOSAIC

#### **FEATURED AMENITIES:**