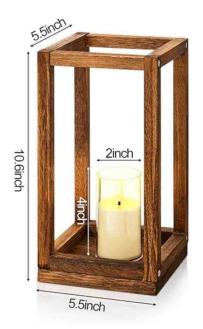

### **Wooden lanterns**

- 20 lanterns and 20 led candles
- Flowers are NOT included