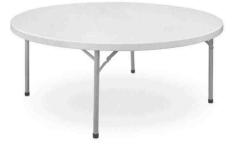

### **Tables**

**Up to 15 farmhouse tables** – 7' x 40", seats 8-10 per table

**Up to 15 round tables** – 72" in diameter, 29" fixed height, seats 10-12 per table

**Up to 20 black cocktail tables** – 39.5" high...good for standing conversations