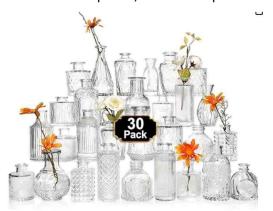

white
- 20 ivory
- 27" by 120" inches





# Centerpieces / decorations

### **Taper Candlestick Holders**

- 18 tall total, 18 medium total, 18 short total
- Fit 0.75 Inch Thick Pillar Candles
- Candles are not included
- You will need to provide your own candles
- If you intend to light the candles, you must use dripless candles





### **Gold Candle Holders for Candlesticks - Taper**

- 20 tall total, 20 medium total, 20 short total
- Candle Holders with Removable Glass
- Candles are not included
- You will need to provide your own candles
- If you intend to light the candles, you must use dripless candles





# **Gold Vases for Centerpieces**

• 24 total







### **Flowers Arrangement Vase**

20 total





# Glass bud vase set (small)

• 120 total pieces, random shapes and sizes





### **Glass Cylinder Vases**

- Four sizes, 4", 6", 8" 10" tall
- 96 total vases (24 of 4", 24 of 6", 24 of 8", 24 of 10")





### **Wooden lanterns**

- 20 lanterns and 20 led candles
- Flowers are NOT included





### **Clear Votive Candle Holders**

72 total





#### **Picture frames**

Black frames: two 4x6 | eight 5x7 | one 8x10



Gold frames: six 5x7 | three combo size (two 4x4 with 4x6 in middle) | one 8x10



Clear acrylic with gold trim: thirty-four 5x7



# Media Equipment

### Yamaha portable PA system

- Easy connection through Bluetooth to iPhone and Android
- Two wireless microphones for announcements, sing-along, etc.
- 1100W, 125 dB SPL peak@1m, portable PA system with 5 channel digital mixer, 12-inch subwoofer, 1.5-inch x10 line array speaker, a Bluetooth input, SP