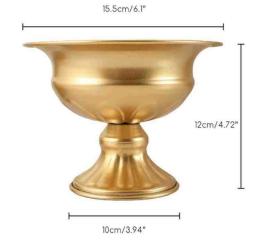

or round tables)



**Up to 12 Beige tablecloths** (for round tables)



# Chiffon Table runners (for farmhouse tables)

- 20 white
- 20 ivory
- 27" by 120" inches





# Centerpieces / decorations

### **Taper Candlestick Holders**

- 18 tall total, 18 medium total, 18 short total
- Fit 0.75 Inch Thick Pillar Candles
- Candles are not included
- You will need to provide your own candles
- If you intend to light the candles, you must use dripless candles





### **Gold Candle Holders for Candlesticks - Taper**

- 20 tall total, 20 medium total, 20 short total
- Candle Holders with Removable Glass
- Candles are not included
- You will need to provide your own candles
- If you intend to light the candles, you must use dripless candles





# **Gold Vases for Centerpieces**

• 24 total







### **Flowers Arrangement Vase**

20 total





# Glass bud vase set (small)

• 120 total pieces, random shapes and sizes





### **Glass Cylinder Vases**

- Four sizes, 4", 6", 8" 10" tall
- 96 total vases (24 of 4", 24 of 6", 24 of 8", 24 of 10")





### **Wooden lanterns**

- 20 lanterns and 20 led candles
- Flowers are NOT included





### **Clear Votive Candle Holders**

72 total





#### **Picture frames**

Black frames: two 4x6 | eight 5x7 | one 8x10



Gold frames: six 5x7 | three combo size (two 4x4 with 4x6 in middle) | one 8x10



Clear acrylic with gold trim: thirty-four 5x7



# Media Equipment

### Yamaha portable PA system

- Easy connection through Bluetooth to iPhone and Android
- Two wireless microphones for announcements, sing-along, etc.
- 1100W, 125 dB SPL peak@1