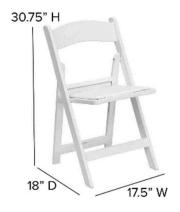

ia equipment included with all Together At The Landing packages. The number of items may vary by package.

### Updated 8/16/2024

The pictures we used below come from the vendor websites where we purchased the items. There may be slight variations between these and the actual items. If you have concerns, please book a tour to see the items in real life.

### **Tables**

**Up to 15 farmhouse tables** – 7' x 40", seats 8-10 per table



**Up to 15 round tables** – 72" in diameter, 29" fixed height, seats 10-12 per table



**Up to 20 black cocktail tables** – 39.5" high...good for standing conversations



**Up to 4 Folding Tables -** 71.9 in. x 30 in. x 29 in. Used mainly for sign in tables, gift tables, serving tables, etc.



# Chairs

**Up to 300 White Folding Chairs**, 800 lb capacity



# Linens

**Up to 15 White tablecloths** (for round tables)



Up to 15 Black tablecloths (for round tables)



**Up to 12 Beige tablecloths** (for round tables)



# Chiffon Table runners (for farmhouse tables)

- 20 white
- 20 ivory
- 27" by 120" inches





# Centerpieces / decorations

### **Taper Candlestick Holders**

- 18 tall total, 18 medium total, 18 short total
- Fit 0.75 Inch Thick Pillar Candles
- Candles are not included
- You will need to provide your own candles
- If you intend to light the candles, you must use dripless candles





### **Gold Candle Holders for Candlesticks - Taper**

- 20 tall total, 20 medium total, 20 short total
- Candle Holders with Removable Glass
- Candles are not included
- You will need to provide your own candles
- If you intend to light the c