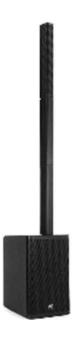

### Yamaha portable PA system

- Easy connection through Bluetooth to iPhone and Android
- Two wireless microphones for announcements, sing-along, etc.
- 1100W, 125 dB SPL peak@1m, portable PA system with 5 channel digital mixer, 12-inch subwoofer, 1.5-inch x10 line array speaker, a Bluetooth input, SPX digital reverbs, Priority Ducker and 1-knob EQ and multi band comp for master output.