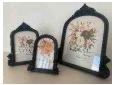

#### **Picture frames**

Black frames: two 4x6 | eight 5x7 | one 8x10

Gold frames: six 5x7 | three combo size (two 4x4 with 4x6 in middle) | one 8x10

Clear acrylic with gold trim: thirty-four 5x7