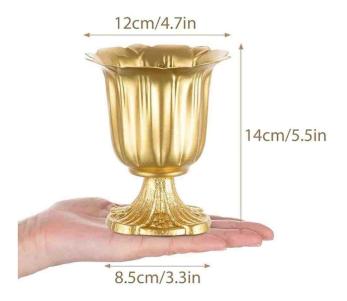

** (for round tables)



# Chiffon Table runners (for farmhouse tables)

- 20 white
- 20 ivory
- 27" by 120" inches





# Centerpieces / decorations

### **Taper Candlestick Holders**

- 18 tall total, 18 medium total, 18 short total
- Fit 0.75 Inch Thick Pillar Candles
- Candles are not included
- You will need to provide your own candles
- If you intend to light the candles, you must use dripless candles





### **Gold Candle Holders for Candlesticks - Taper**

- 20 tall total, 20 medium total, 20 short total
- Candle Holders with Removable Glass
- Candles are not included
- You will need to provide your own candles
- If you intend to light the candles, you must use dripless candles





# **Gold Vases for Centerpieces**

• 24 total







### **Flowers Arrangement Vase**

20 total





# Glass bud vase set (small)

• 120 total pieces, random shapes and sizes





### **Glass Cylinder Vases**

- Four sizes, 4", 6", 8" 10" tall
- 96 total vases (24 of 4", 24 of 6", 24 of 8", 24 of 10")





### **Wooden lanterns**

- 20 lanterns and 20 led candles
- Flowers are NOT included





### **Clear Votive Candle Holders**

72 total





#### **Picture frames**

Black frames: two 4x6 | eight 5x7 | one 8x10



Gold frames: six 5x7 | three combo size (two 4x4 with 4x6 in middle) | one 8x10



Clear acrylic with gold trim: thirty-four 5x7



# Media Equipment

### Yamaha portable PA system

- Easy connection through Bluetooth to iPhone and Android
- Two wireless microphones for announcements, sing-along, etc.
- 1100W, 125 dB SPL peak@1m, portable PA system with 5 channel digital mix