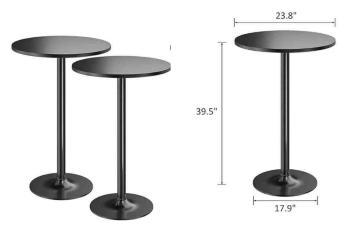

### **Tables**

**Up to 15 farmhouse tables** – 7' x 40", seats 8-10 per table

**Up to 15 round tables** – 72" in diameter, 29" fixed height, seats 10-12 per table

**Up to 20 black cocktail tables** – 39.5" high...good for standing conversations