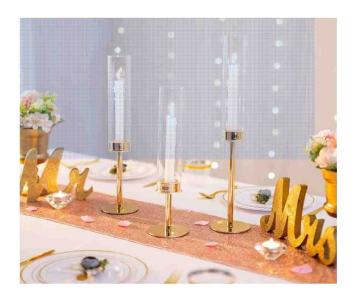

### **Gold Candle Holders for Candlesticks - Taper**

- 20 tall total, 20 medium total, 20 short total
- Candle Holders with Removable Glass
- Candles are not included
- You will need to provide your own candles
- If you intend to light the candles, you must use dripless candles