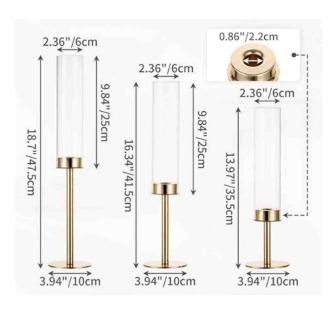

### **Gold Candle Holders for Candlesticks - Taper**

- 20 tall total, 20 medium total, 20 short total
- Candle Holders with Removable Glass
- Candles are not included
- You will need to provide your own candles
- If you intend to light the candles, you must use dripless candles