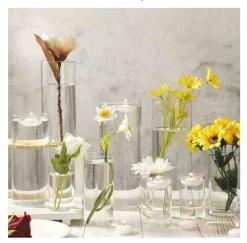

### **Glass Cylinder Vases**

- Four sizes, 4", 6", 8" 10" tall
- 96 total vases (24 of 4", 24 of 6", 24 of 8", 24 of 10")