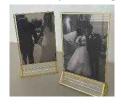

#### **Picture frames**

Black frames: two 4x6 | eight 5x7 | one 8x10

Gold frames: six 5x7 | three combo size (two 4x4 with 4x6 in middle) | one 8x10

Clear acrylic with gold trim: thirty-four 5x7