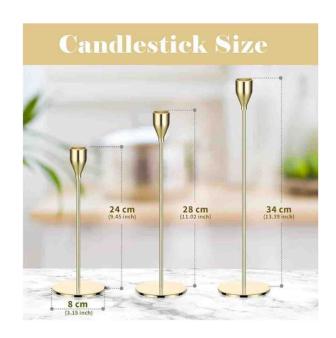

### **Taper Candlestick Holders**

- 18 tall total, 18 medium total, 18 short total
- Fit 0.75 Inch Thick Pillar Candles
- Candles are not included
- You will need to provide your own candles
- If you intend to light the candles, you must use dripless candles