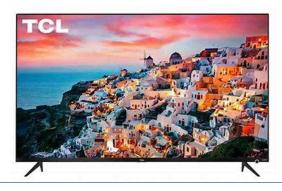

nterns and 20 led candles
- Flowers are NOT included





### **Clear Votive Candle Holders**

72 total





#### **Picture frames**

Black frames: two 4x6 | eight 5x7 | one 8x10



Gold frames: six 5x7 | three combo size (two 4x4 with 4x6 in middle) | one 8x10



Clear acrylic with gold trim: thirty-four 5x7



# Media Equipment

### Yamaha portable PA system

- Easy connection through Bluetooth to iPhone and Android
- Two wireless microphones for announcements, sing-along, etc.
- 1100W, 125 dB SPL peak@1m, portable PA system with 5 channel digital mixer, 12-inch subwoofer, 1.5-inch x10 line array speaker, a Bluetooth input, SPX digital reverbs, Priority Ducker and 1-knob EQ and multi band comp for master output.

### **Television / Monitor**

TCL 65" Television/monitor on movable stand