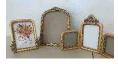

#### **Picture frames**

Black frames: two 4x6 | eight 5x7 | one 8x10

Gold frames: six 5x7 | three combo size (two 4x4 with 4x6 in middle) | one 8x10

Clear acrylic with gold trim: thirty-four 5x7