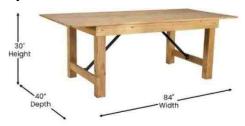

### **Tables**

**Up to 15 farmhouse tables** – 7' x 40", seats 8-10 per table

**Up to 15 round tables** – 72" in diameter, 29" fixed height, seats 10-12 per table

**Up to 20 black cocktail tables** – 39.5" high...good for standing conversations