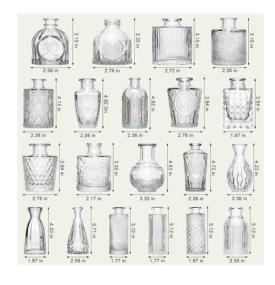

hite
- 20 ivory
- 27" by 120" inches





# Centerpieces / decorations

### **Taper Candlestick Holders**

- 18 tall total, 18 medium total, 18 short total
- Fit 0.75 Inch Thick Pillar Candles
- Candles are not included
- You will need to provide your own candles
- If you intend to light the candles, you must use dripless candles





### **Gold Candle Holders for Candlesticks - Taper**

- 20 tall total, 20 medium total, 20 short total
- Candle Holders with Removable Glass
- Candles are not included
- You will need to provide your own candles
- If you intend to light the candles, you must use dripless candles





# **Gold Vases for Centerpieces**

• 24 total







### **Flowers Arrangement Vase**

20 total





# Glass bud vase set (small)

• 120 total pieces, random shapes and sizes





### **Glass Cylinder Vases**

- Four sizes, 4", 6", 8" 10" tall
- 96 total vases (24 of 4", 24 of 6", 24 of 8", 24 of 10")





### **Wooden lanterns**

- 20 lanterns and 20 led candles
- Flowers are NOT included





### **Clear Votive Candle Holders**

72 total





#### **Picture frames**

Black frames: two 4x6 | eight 5x7 | one 8x10



Gold frames: six 5x7 | three combo size (two 4x4 with 4x6 in middle) | one 8x10



Clear acrylic with gold trim: thirty-four 5x7



# Media Equipment

### Yamaha portable PA system

- Easy connection through Bluetooth to iPhone and Android
- Two wireless microphones for announcements, sing-along, etc.
- 1100W, 125 dB SPL peak@1m, portable PA system with 5 channel digital mixer, 12-inch subwoofer, 1.5-inch x10 line array speaker, a Bluetooth input, SPX