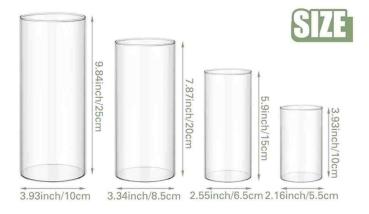

### **Glass Cylinder Vases**

- Four sizes, 4", 6", 8" 10" tall
- 96 total vases (24 of 4", 24 of 6", 24 of 8", 24 of 10")