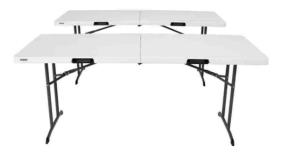

**Up to 4 Folding Tables -** 71.9 in. x 30 in. x 29 in. Used mainly for sign in tables, gift tables, serving tables, etc.