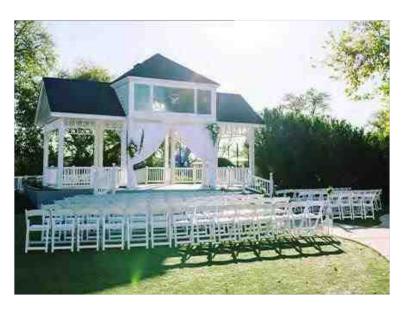

# MESA'S BEST-KEPT SECRET: A VICTORIAN OASIS

Explore this charming Victorian estate, offering a private and romantic retreat. Whether you choose to celebrate outdoors by the stone waterfall or inside the historic grand hall, Lindsay Grove seamlessly combines elegant architecture, vintage charm, and modern amenities.

Exclusive Use of the Entire Estate

Cascading Waterfall

Cozy Outdoor Fireplace

Stunning Manicured Lawns & Gardens

Rustic Brick Patio with Bistro Lights

Elegant Chandeliers, Victorian Fixtures, & Unique Spiral Staircase