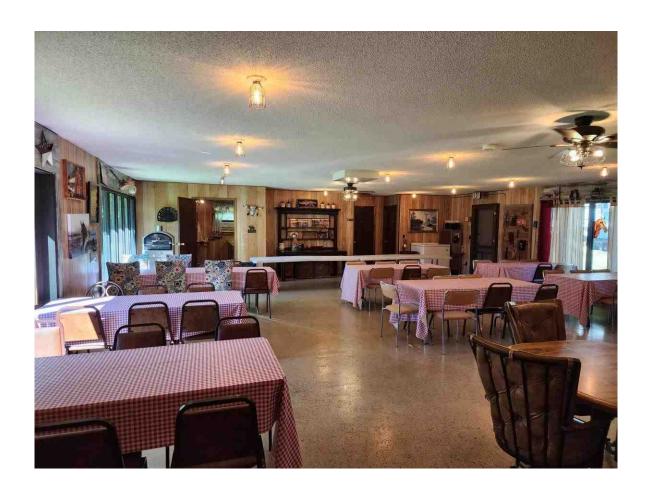

# **EoY Hall/flex space (\$300)**

This is the former Girl Scout Mess Hall. Has full service kitchen, two bathrooms, and a shower. Currently set up with a small lounge area and tables and chairs. It may transition into a full bunkhouse in the Fall of 2025 with sleeping accommodations for 12 or more and dining for 20+.