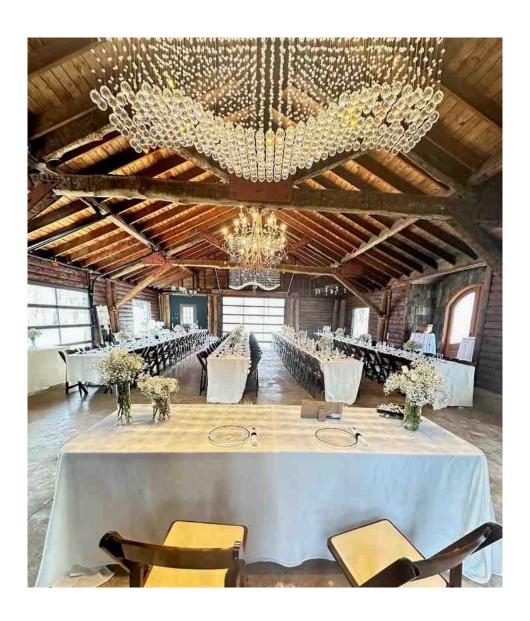

## Crystal Lodge and tables & chairs for 50 (\$3500)

Our converted former Girl Scout building now has the dazzle of Crystal bling, the rustic nature of antique timbers, and massive windows plus full window garage doors letting in plenty of natural light bringing the outside into your event. Open it up for a wide-open feel or it is heated and cooled if you need to close it up for comfort. Accommodates up to 150 guests and has an attached deck overlooking the forest and Clear Creek. Rental includes the use of any of our outdoor venue spaces on the property for your wedding or outside party.