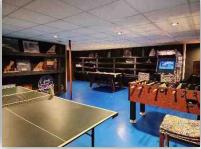

# **EoY Hall/flex space (\$300)**

This is the former Girl Scout Mess Hall. Has full service kitchen, two bathrooms, and a shower. Currently set up with a small lounge area and tables and chairs. It may transition into a full bunkhouse in the Fall of 2025 with sleeping accommodations for 12 or more and dining for 20+.