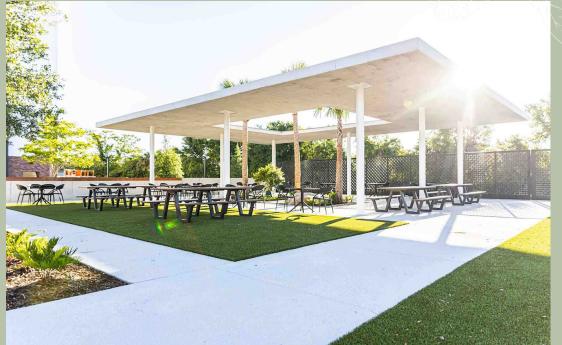

#### PLINTH - THE GRAND LAWN

**SIZE** 27,000 SQUARE FEET **CAPACITY** 500 GUESTS

- RAISED FOR PRIVACY
- MOVABLE ADAPTABLE FURNITURE
- ADIRONDACK CHAIRS, PICNIC TABLES, AND COCKTAIL TABLE SEATING
- ELECTRICAL ACCESS
- MARKET LIGHTING
- DESIGNATED AREA FOR A MOBILE STAGE