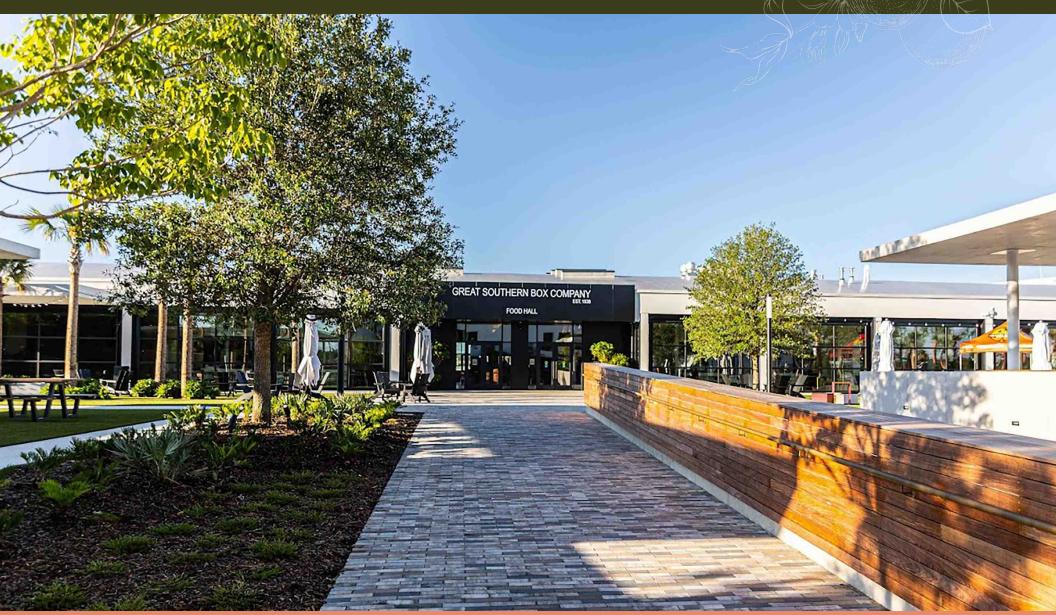

#### VENUE OVERVIEW

Located on the Orange Blossom Trail, this historic project transforms the original citrus warehouse from Dr. Phillips' into a bustling culinary hub focused on immigrant cuisine. From Cuban croquetas to Jamaican jerk chicken, the 13,000-square-foot food & beverage destination offers a curated selection of options from locally owned and nationally acclaimed concepts.

# SIZE 45,610 SQUARE FEET CAPACITY 1,200 GUESTS

- INDOOR/OUTDOOR SPACE
- PRIVATE ACCESS TO 11 UNIQUE FOOD VENDORS AND CENTRAL BAR
- STUNNING EVENT SPACE PERFECT FOR ENTERTAINING
- AV CAPABILITIES
- HYDRAULIC GARAGE DOORS OPENING TO PATIO
- COMPLIMENTARY PARKING