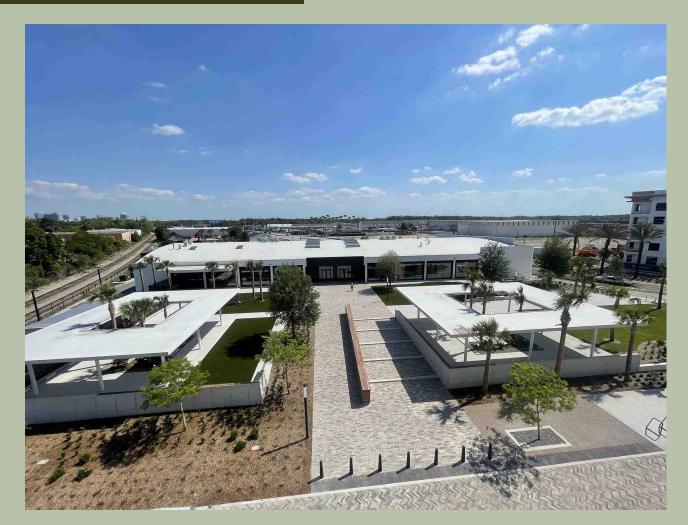

#### VENUE OVERVIEW

Located on the Orange Blossom Trail, this historic project transforms the original citrus warehouse from Dr. Phillips' into a bustling culinary hub focused on immigrant cuisine. From Cuban croquetas to Jamaican jerk chicken, the 13,000-square-foot food & beverage destination offers a curated selection of options from locally owned and nationally acclaimed concepts.

# SIZE 45,610 SQUARE FEET CAPACITY 1,200 GUESTS

- INDOOR/OUTDOOR SPACE
- PRIVATE ACCESS TO 11 UNIQUE FOOD VENDORS AND CENTRAL BAR
- STUNNING EVENT SPACE PERFECT FOR ENTERTAINING
- AV CAPABILITIES
- HYDRAULIC GARAGE DOORS OPENING TO PATIO
- COMPLIMENTARY PARKING

#### PLINTH - THE GRAND LAWN

**SIZE** 27,000 SQUARE FEET **CAPACITY** 500 GUESTS

- RAISED FOR PRIVACY
- MOVABLE ADAPTABLE FURNITURE
- ADIRONDACK CHAIRS, PICNIC TABLES, AND COCKTAIL TABLE SEATING
- ELECTRICAL ACCESS
- MARKET LIGHTING
- DESIGNATED AREA FOR A MOBILE STAGE