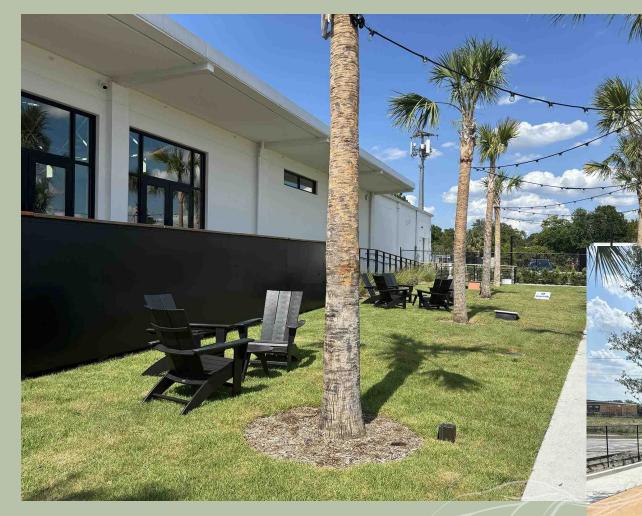

#### PLINTH - THE GRAND LAWN

**SIZE** 27,000 SQUARE FEET **CAPACITY** 500 GUESTS

- RAISED FOR PRIVACY
- MOVABLE ADAPTABLE FURNITURE
- ADIRONDACK CHAIRS, PICNIC TABLES, AND COCKTAIL TABLE SEATING
- ELECTRICAL ACCESS
- MARKET LIGHTING
- DESIGNATED AREA FOR A MOBILE STAGE

# CAPACITY 75 GUESTS

- PRIVATE SECLUDED SPACE
- LARGE RAISED DECK, PARTIALLY COVERED
- MOVABLE ADAPTABLE FURNITURE
- ADIRONDACK CHAIRS
- LAWN GAMES
- FULLY ACCESSIBLE