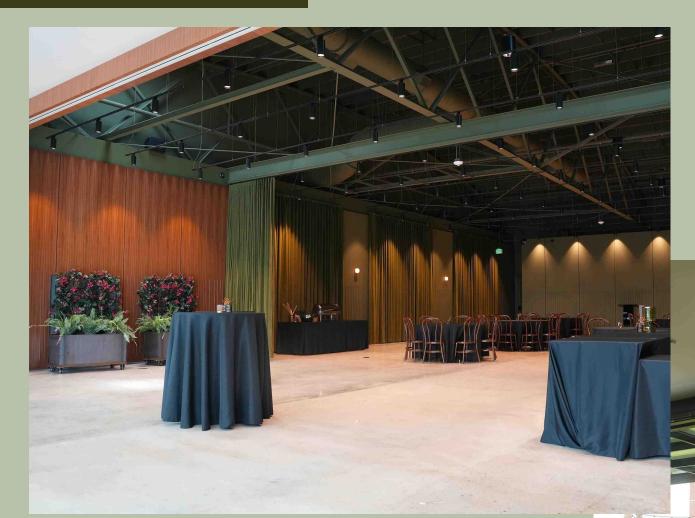

#### EVENT SPACE

# SIZE 5,540 SQUARE FEET CAPACITY 200 GUESTS

- HIGHLY VERSATILE SPACE, FUNCTIONAL FOR VARIOUS GROUP SIZES
- DEDICATED PRIVATE ENTRANCE
- PRIVATE RESTROOMS
- 2 BRIDAL SUITES
- SEMI-PRIVATE PATIO

- HYDRAULIC GARAGE DOORS OPENING TO PATIO
- ADJUSTABLE LIGHTING
- AV CAPABILITIES