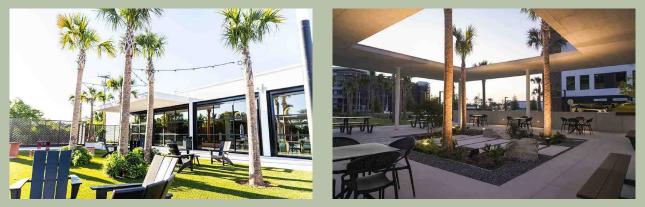

#### BACKYARD DECK

# CAPACITY 75 GUESTS

- PRIVATE SECLUDED SPACE
- LARGE RAISED DECK, PARTIALLY COVERED
- MOVABLE ADAPTABLE FURNITURE
- ADIRONDACK CHAIRS
- LAWN GAMES
- FULLY ACCESSIBLE

#### PLINTH - THE GRAND LAWN

**SIZE** 27,000 SQUARE FEET **CAPACITY** 500 GUESTS

- RAISED FOR PRIVACY
- MOVABLE ADAPTABLE FURNITURE
- ADIRONDACK CHAIRS, PICNIC TABLES, AND COCKTAIL TABLE SEATING
- ELECTRICAL ACCESS
- MARKET LIGHTING
- DESIGNATED AREA FOR A MOBILE STAGE