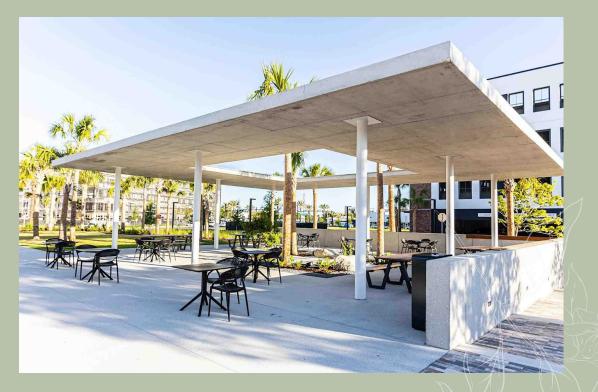

#### PLINTH - THE GRAND LAWN

**SIZE** 27,000 SQUARE FEET **CAPACITY** 500 GUESTS

- RAISED FOR PRIVACY
- MOVABLE ADAPTABLE FURNITURE
- ADIRONDACK CHAIRS, PICNIC TABLES, AND COCKTAIL TABLE SEATING
- ELECTRICAL ACCESS
- MARKET LIGHTING
- DESIGNATED AREA FOR A MOBILE STAGE