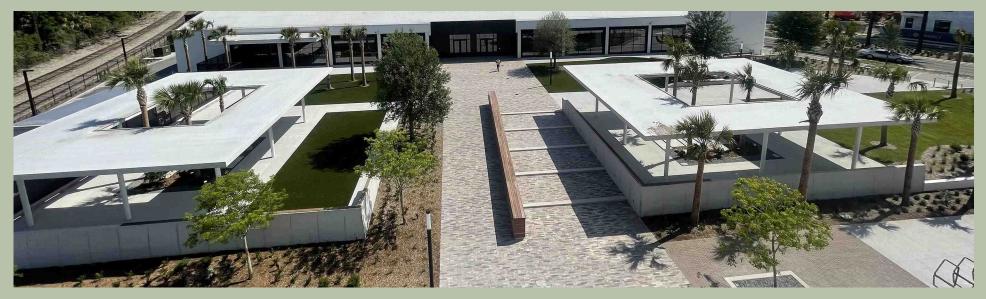

#### PLINTH - THE GRAND LAWN

**SIZE** 27,000 SQUARE FEET **CAPACITY** 500 GUESTS

- RAISED FOR PRIVACY
- MOVABLE ADAPTABLE FURNITURE
- ADIRONDACK CHAIRS, PICNIC TABLES, AND COCKTAIL TABLE SEATING
- ELECTRICAL ACCESS
- MARKET LIGHTING
- DESIGNATED AREA FOR A MOBILE STAGE

#### TERRACES

# TERRACE 1 CAPACITY 100 GUESTS

# TERRACE 2 CAPACITY 75 GUESTS

- PARTIALLY COVERED
- MOVABLE ADAPTABLE FURNITURE
- ELECTRICAL ACCESS
- MARKET LIGHTING

#### BACKYARD DECK

# CAPACITY 75 GUESTS

- PRIVATE SECLUDED SPACE
- LARGE RAISED DECK, PARTIALLY COVERED
- MOVABLE ADAPTABLE FURNITURE
- ADIRONDACK CHAIRS
- LAWN GAMES
- FULLY ACCESSIBLE