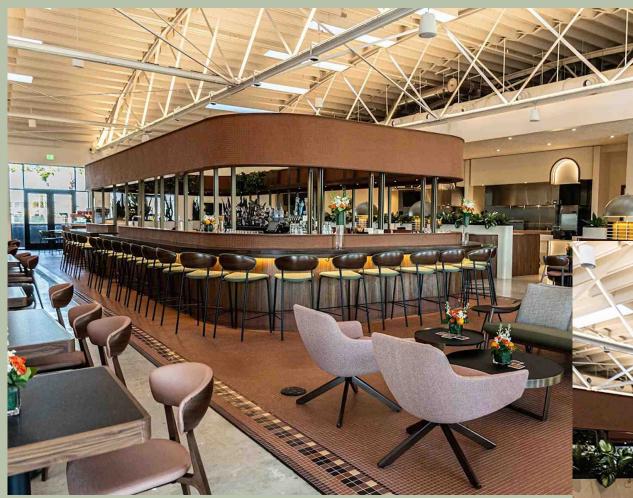

#### MAIN HALL

# SIZE 13,070 SQUARE FEET CAPACITY 300 GUESTS

- 11 UNIQUE FOOD VENDORS
- LARGE CENTRAL BAR
- MIXED BAR, BOOTH, AND COCKTAIL SEATING