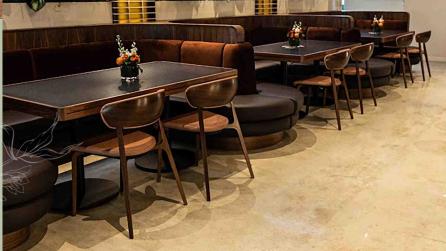

#### MAIN HALL

# SIZE 13,070 SQUARE FEET CAPACITY 300 GUESTS

- 11 UNIQUE FOOD VENDORS
- LARGE CENTRAL BAR
- MIXED BAR, BOOTH, AND COCKTAIL SEATING