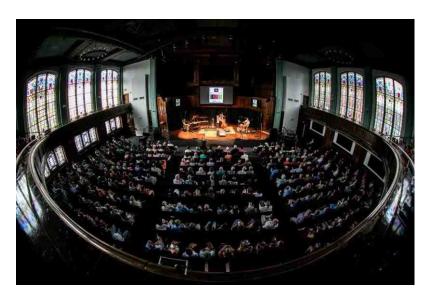

## TEMPLE

**THEATER** 

A hidden gem for downtown events

Seated: Currently 834

Add seats for up to 1,190

Standing: Remove lower chairs

for up to 1,325

All events 10am to 11pm, <90dB: