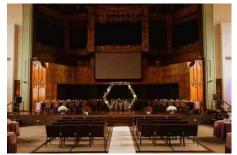

## TEMPLE

**THEATER** 

A hidden gem for downtown events

Seated: Currently 834

Add seats for up to 1,190

Standing: Remove lower chairs

for up to 1,325

All events 10am to 11pm, <90dB: