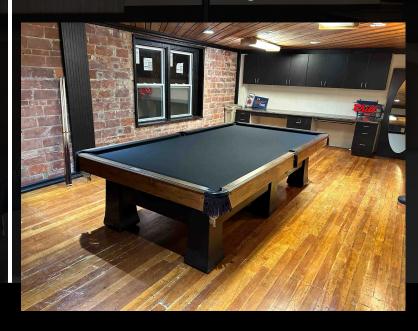

(785) 222-0086 info@HaysHEC.com

## **GUEST COUNT**

- Occupancy of 500 Guests
- Can accommodate 300 sitting guests with tables and chairs





## Home Event Center

#### **AMENITIES**

- Located in downtown Hays
- 9,000 square-foot building
- Large dance floor
- DJ booth, sound system, and wireless mics included
- 150-inch high def projector
- WiFi
- Large Fireplace
- 2 wet bars
- Full kitchen
- Bridal & Grooms Suites
- Outside catering allowed



## DIY:

- \$150/hr
- Includes access to all our amenities
- 3-hour minimum
- Does NOT include:
  - Cleaning
  - Set-up / tear-down
  - Tablecloths / chair covers
- 1-hr before for set-up
- 1-hr after for cleaning

## **WEDDINGS:**

- (DIY package)
- Fri 6pm Sun 11am: \$2,500
- Fri 8am Sun 6pm: \$3,000

## <u>ADD-ONS:</u>

- Cleaning fee: \$250
- Set-up / tear-down \$500
  - (tables & chairs)
- Bartending: \$40/hr
  - Per bartender
- Marquee board: \$75
- Tablecloths rent: \$10 each
- Chair covers rent: \$2 each
- DJ: \$125/hr



## **VICINITY MAP** Wedding Venue Banquet Hall (183) Ellis County (2) Fair Grounds Hilton Garden Inn Hays Fort Hays (183) Memorial Gardens W.41st St Orange Creek Side Resort Best Western Plus Butterfield Inn ARC Park Sternberg Museum of Natural History Home Even