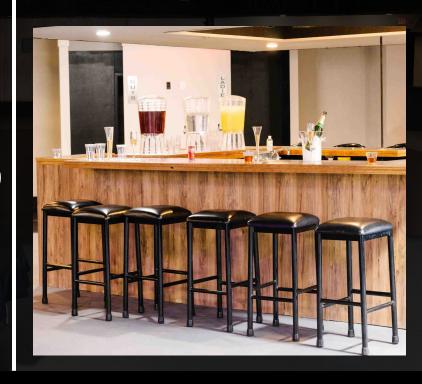

#### **AMENITIES**

- Located in downtown Hays
- 9,000 square-foot building
- Large dance floor
- DJ booth, sound system, and wireless mics included
- 150-inch high def projector
- WiFi
- Large Fireplace
- 2 wet bars
- Full kitchen
- Bridal & Grooms Suites
- Outside catering allowed

# **PHOTOS**