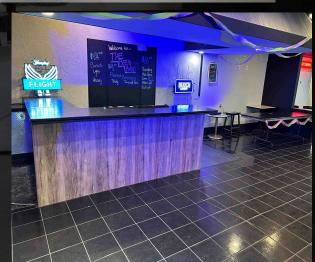

#### **AMENITIES**

- Located in downtown Hays
- 9,000 square-foot building
- Large dance floor
- DJ booth, sound system, and wireless mics included
- 150-inch high def projector
- WiFi
- Large Fireplace
- 2 wet bars
- Full kitchen
- Bridal & Grooms Suites
- Outside catering allowed

# **PHOTOS**