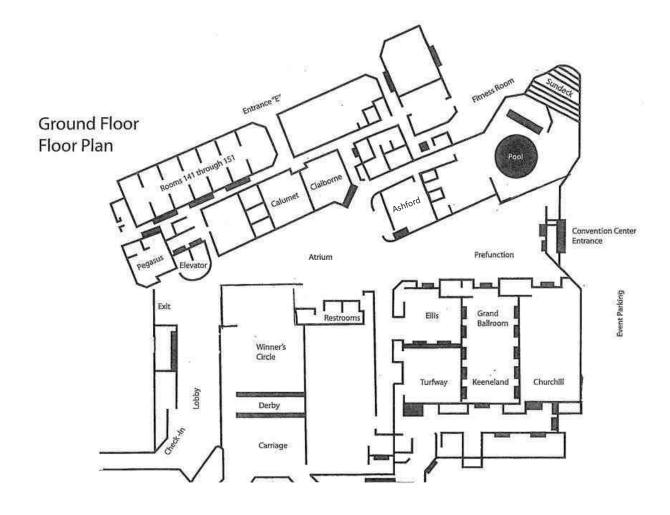

Accessible through a separate main Convention Entrance, our Meeting space offers the convenience to our Guests to reach their Meeting Room destination quickly and efficiently. Our 465 Parking spaces means Comfort and Security that even the largest transportation vehicles will be accommodated.

## **Holiday Inn Louisville East**

- 2 1325 S. Hurstbourne Pkwy Louisville KY, 40222 502-426-2600
- 🖾 sales@hihurstbourne.com

502-426-2600

Hihurstbourne.com

|                | Size      | Sq.Ft· | Classroom        | Banquet | Theatre | Reception | Conference | Hollow Sq. |
|----------------|-----------|--------|------------------|---------|---------|-----------|------------|------------|
| Grand Ballroom | 105x64x15 | 6,720  | 500              | 480     | 800     | 800       |            |            |
| Ellis          | 35x31x15  | 1,085  | 50               | 70      | 100     | 115       | 40         | 40         |
| Turfway        | 35x33x15  | 1,155  | 50               | 80      | 100     | 115       | 40         | 40         |
| Churchill      | 35x64x15  | 2,240  | 150              | 150     | 200     | 235       | 60         | 60         |
| Keeneland      | 35x64x17  | 2,240  | 150              | 150     | 200     | 235       | 60         | 60         |
| Calumet        | 24x23x11  | 552    | 24               | 30      | 50      | 60        | 18         | 20         |
| Claiborne      | 25x23x11  | 575    | 24               | 30      | 50      | 70        | 18         | 20         |
| Ashford        | 24x23x11  | 552    | 24               | 30      | 50      | 60        | 18         | 20         |
| Carriage       | 39x29     | 1130   | 60               | 80      | 100     | 100       | 34         | 40         |
| Derby          | 36x19     | 684    | 32               | 20      | 60      | 60        | 20         | 28         |
| Pegasus        | 24x20x11  | 480    | 21               | 12      | 50      | 40        | 16         | 20         |
| Preakness      |           |        | Boardroom for 12 |         |         |           |            |            |
| Triple Crown   |           |        | Boardroom for 10 |         |         |           |            |            |