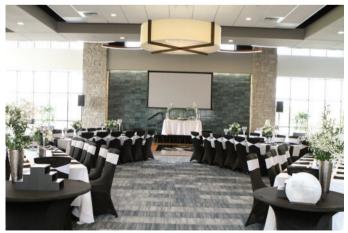

#### COMMUNITY LIFE CENTER (CLC)

At the Community Life Center, our Courtyard, Crystal Tower, Buchanan Ballroom and Rotunda, provide indoor and outdoor facilities that can accommodate up to 300 guests.