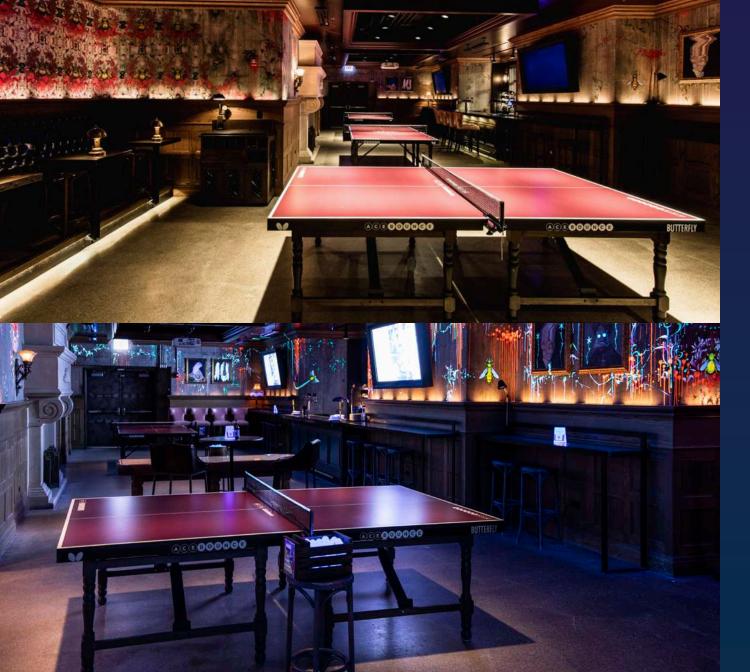

## **OUR SPACES ARE** VIBRANT

## **OUR** MAIN SPACE

Hosting a party in the vibrant main space places your group right in the middle of the action. Enter a zone where ping pong balls are flying, drinks and delicious hors d'oeuvres are delivered right to your ping pong table, and the whole space is energized by the best party tunes.

The main space is ideal for groups of nearly any size, and one of our expert event planners will tailor the number of ping pong tables to your group size.

#### MAIN SPACE FEATURES

- 12 Ping Pong tables, 1 Shuffleboard table, 1 Beer Pong table
- 50 ft. marble-topped cocktail bar
- Immersive UV artwork that transforms the venue under blacklight
- Availability to rent entire space out fully private for up to 350 people