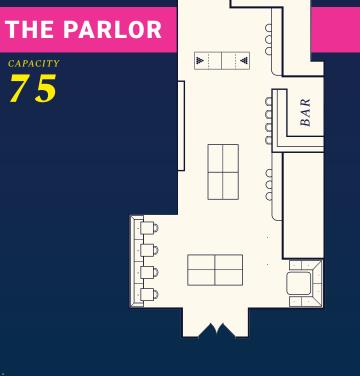

## **PRIVATE** SPACE

The luxurious & exclusive Parlor is an ideal setting for any day or evening event, catering to groups up to 75 guests.

CAPACITY

75

#### **THE ROOM INCLUDES:**

Two custom designed Butterfly Ping Pong tables and one Beer Pong table

Cocktail bar with dedicated bartender

State of the art presentation and A/V equipment: 10-foot HD projection screen, two 40" flatscreen LED TVs