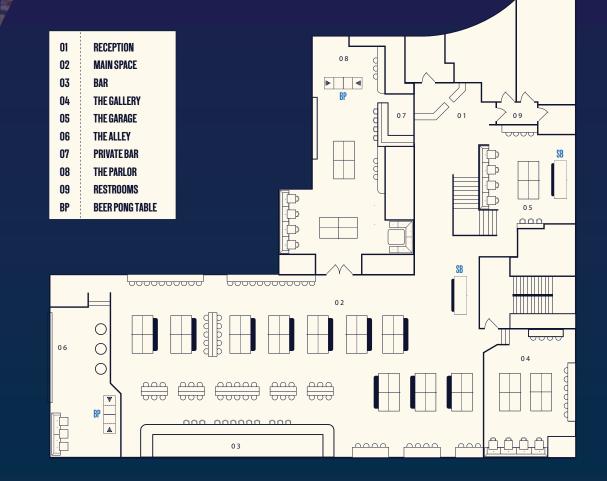

## ACEBOUNCE FLOOR PLAN

**THE VENU** 

## **SEMI-PRIVATE** SPACES

AceBounce has 3 semi-private areas within the buzzing atmosphere of the venue's main space: The Gallery, The Garage and The Alley.

**The Gallery** is a raised space above the main playing space with two ping pong tables overlooking the bar, for up to 40 guests.

**The Garage** is tucked behind the grand staircase for a more exclusive feel, and can accommodate up to 30 guests. The Garage has one ping pong table and one shuffleboard table.

**The Alley** is a unique raised space overlooking the bar and all tables within the main space. The Alley has one beer pong table and high top tables, great for a group of up to 25 people.

## **PRIVATE** SPACE

The luxurious & exclusive Parlor is an ideal setting for any day or evening event, catering to groups up to 75 guests.

CAPACITY

75

## **OUR** MAIN SPACE

Hosting a party in the vibrant main space places your group right in the middle of the action. Enter a zone where ping pong balls are flying, drinks and delicious hors d'oeuvres are delivered right to your ping pong table, and the whole space is energized by the best party tunes.

#### MAIN SPACE FEATURES

- 12 Ping Pong tables, 1 Shuffleboard table, 1 Beer Pong table
- 50 ft. marble-topped cocktail bar
- Immersive UV artwork that transforms the venue under blacklight
- Availability to rent entire space out fully private for up to 350 people