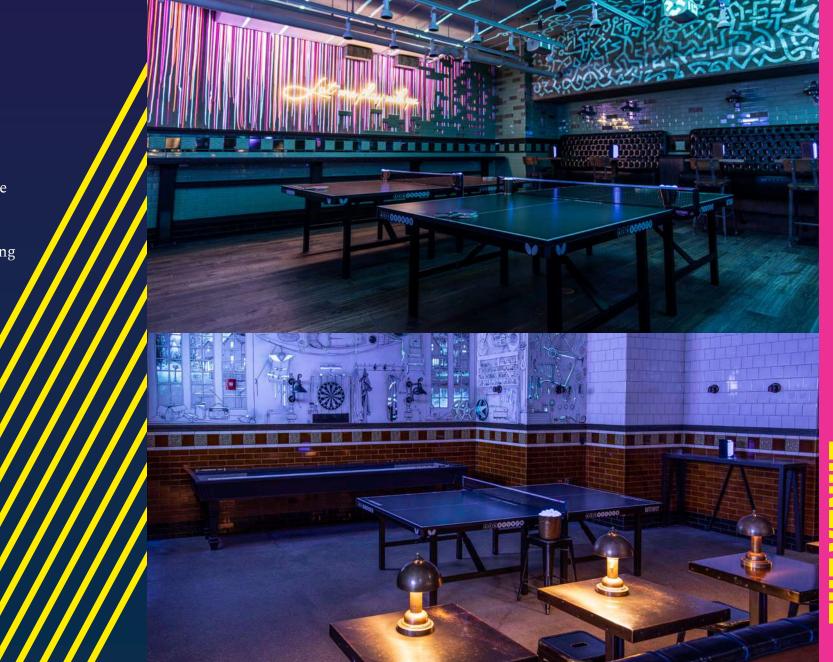

## **OUR SPACES ARE** VIBRANT

## **OUR** MAIN SPACE

Hosting a party in the vibrant main space places your group right in the middle of the action. Enter a zone where ping pong balls are flying, drinks and delicious hors d'oeuvres are delivered right to your ping pong table, and the whole space is energized by the best party tunes.

#### MAIN SPACE FEATURES

- 12 Ping Pong tables, 1 Shuffleboard table, 1 Beer Pong table
- 50 ft. marble-topped cocktail bar
- Immersive UV artwork that transforms the venue under blacklight
- Availability to rent entire space out fully private for up to 350 people

### **UV** LIGHT