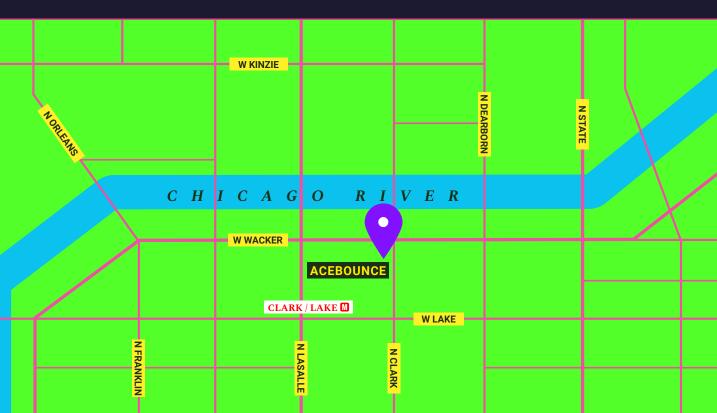

## LOCATION

AceBounce is conveniently located in downtown Chicago on the corner of Clark & Wacker.

For commuters, we are just steps away from the Clark/Lake stop for Blue, Pink, Brown, Orange, Green and Purple line. State/Lake is just a brief walk away for Red line riders.

Validated parking can be provided by our staff in the OneEleven parking garage.