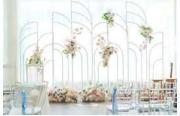

Our currently open area (1800 sq ft) will be rent in total for a private event, including the pink room (500 sq ft) and another white room (800 sq ft) you can be used for photo and event. Additional Espace Executive Blue Room (600 sq ft). You could also use the Common area (500 sq ft) as bar area or waiting lounge. We also have a Changing room which can be used as a storage room for your private event.