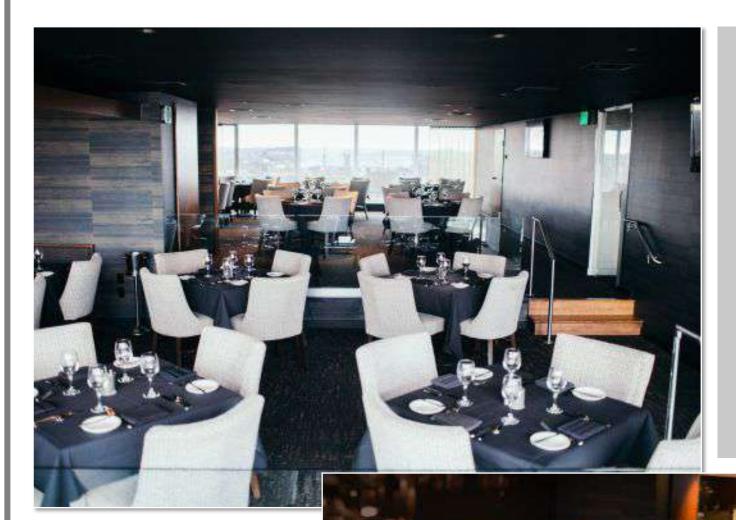

# THE SKYLINE ROOM

This beautiful space is perfect for any event. The Skyline Room can be a semi-private or fully private dining room for up to 90 guests. When booking the Skyline Room, we offer our guests three options: the Full Skyline Room, a fully private room for up to 90 guests; the City Side, a fully private room for up to 48 guests; and the Sunset Side, a semi-private room for up to 42 guests.

#### **Features**

- Fully private dining room
- Accommodates up to 90 guests
- Wonderful views of Pittsburgh's skyline, the three rivers and Pittsburgh's West End
- Equipped with two synced 60" televisions and AV hookups