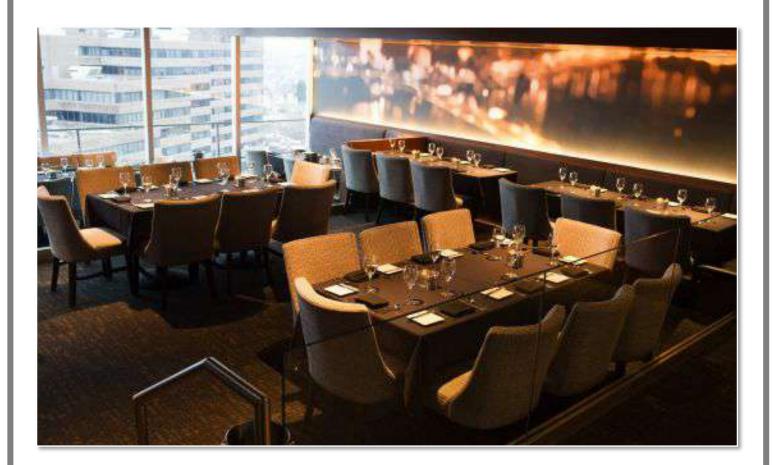

### THE FULL SKYLINE ROOM

Room Layouts, Features and Pricing

#### **Features**

- Fully private dining room
- Accommodates up to 90 guests
- Wonderful views of Pittsburgh's skyline, the three rivers and Pittsburgh's West End
- Equipped with two synced 60" televisions and AV hookups