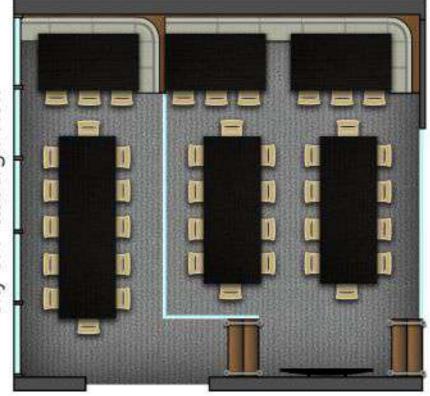

## THE SKYLINE ROOM, CITY SIDE

Room Layouts, Features and Pricing

#### **Features**

- Fully private dining room
- Accommodates up to 48 guests
- Wonderful views of Pittsburgh's skyline and the three rivers
- Equipped with a 60" television and AV hookups