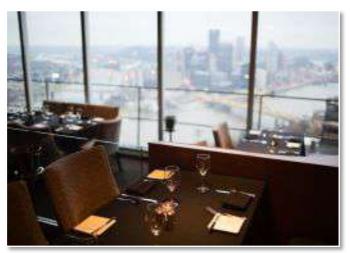

# THE SKYLINE ROOM

This beautiful space is perfect for any event. The Skyline Room can be a semi-private or fully private dining room for up to 90 guests. When booking the Skyline Room, we offer our guests three options: the Full Skyline Room, a fully private room for up to 90 guests; the City Side, a fully private room for up to 48 guests; and the Sunset Side, a semi-private room for up to 42 guests.

#### **Features**

- Fully private dining room
- Accommodates up to 90 guests
- Wonderful views of Pittsburgh's skyline, the three rivers and Pittsburgh's West End
- Equipped with two synced 60" televisions and AV hookups