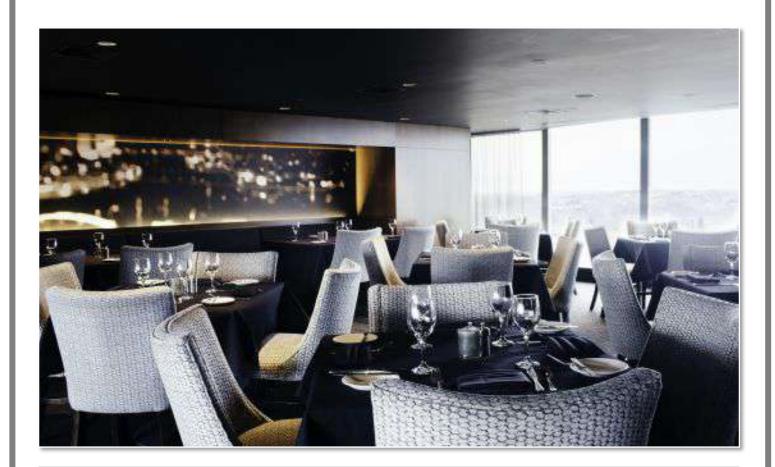

# THE SKYLINE ROOM

This beautiful space is perfect for any event. The Skyline Room can be a semi-private or fully private dining room for up to 90 guests. When booking the Skyline Room, we offer our guests three options: the Full Skyline Room, a fully private room for up to 90 guests; the City Side, a fully private room for up to 48 guests; and the Sunset Side, a semi-private room for up to 42 guests.

### THE FULL SKYLINE ROOM

Room Layouts, Features and Pricing

#### **Features**

- Fully private dining room
- Accommodates up to 90 guests
- Wonderful views of Pittsburgh's skyline, the three rivers and Pittsburgh's West End
- Equipped with two synced 60" televisions and AV hookups