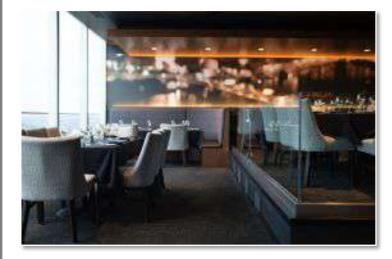

## THE SKYLINE ROOM, SUNSET SIDE

Room Layouts, Features and Pricing

#### **Features**

- Semi-private dining room
- Accommodates up to 42 guests
- Wonderful views of Pittsburgh's West End and the Ohio River
- Equipped with a 60" television and AV hookups