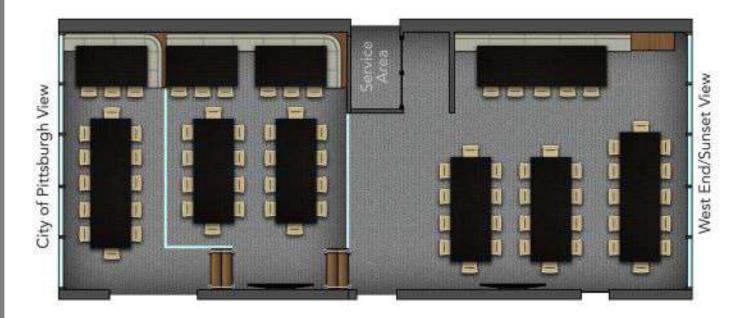

### THE FULL SKYLINE ROOM

Room Layouts, Features and Pricing

#### **Features**

- Fully private dining room
- Accommodates up to 90 guests
- Wonderful views of Pittsburgh's skyline, the three rivers and Pittsburgh's West End
- Equipped with two synced 60" televisions and AV hookups