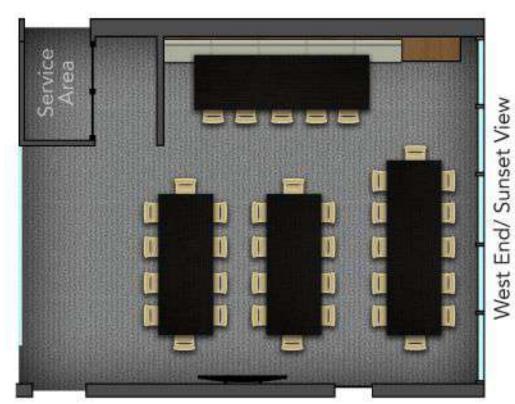

# THE SKYLINE ROOM, SUNSET SIDE

Room Layouts, Features and Pricing (additional layouts available)

## THE SKYLINE ROOM, SUNSET SIDE

Room Layouts, Features and Pricing

#### **Features**

- Semi-private dining room
- Accommodates up to 42 guests
- Wonderful views of Pittsburgh's West End and the Ohio River
- Equipped with a 60" television and AV hookups