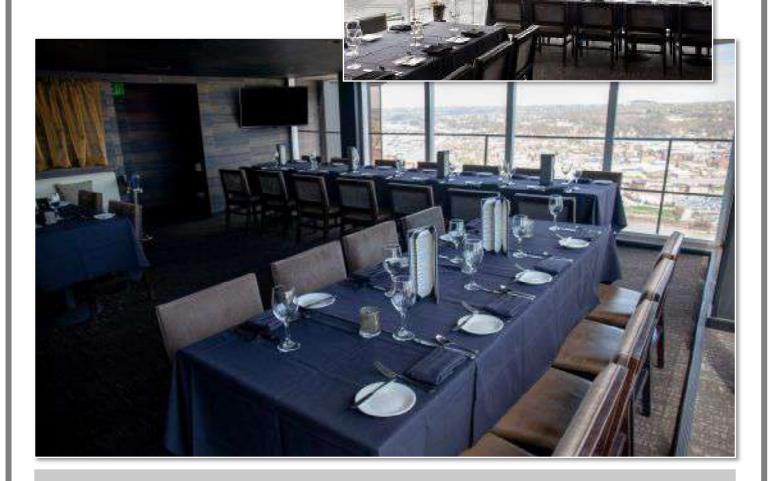

Room Layouts, Features and Pricing

This beautiful, private space features panoramic views of Pittsburgh and can accommodate up to 30 guests. With several floorplans to choose from, the Incline Room is perfect for any occasion.

#### **Features**

- Private dining room
- Dining 30 guests
- Panoramic view of Pittsburgh
- Flat screen TV with AV capabilities