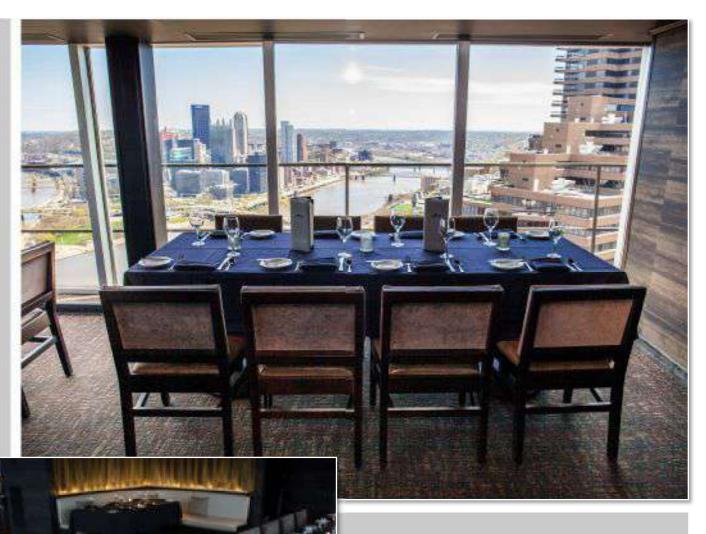

Room Layouts, Features and Pricing

This beautiful, private space features panoramic views of Pittsburgh and can accommodate up to 30 guests. With several floorplans to choose from, the Incline Room is perfect for any occasion.

#### **Features**

- Private dining room
- Dining 30 guests
- Panoramic view of Pittsburgh
- Flat screen TV with AV capabilities