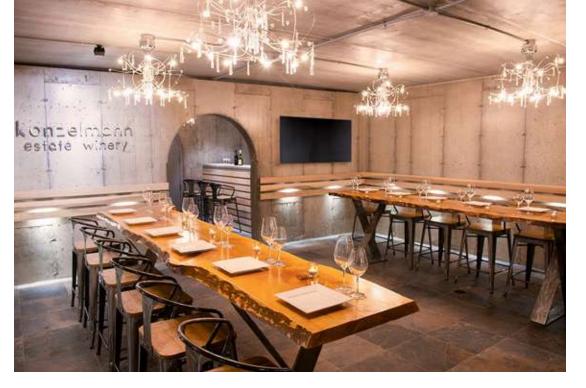

## **INCLUSIONS**

- Private meeting space in the Lakefront Lounge or cellar from 10am 5pm Lounge style seating or boardroom style seating.
- High speed Wi-Fi
- Access to TV for presentations
- Charcuterie platter for all guests to enjoy
- 30 minute structured Tasting in the Lounge or cellar (3 pre-selected wines) guided by a Wine Consultant Bottled water for all guests

### **GENERAL INFORMATION**

Our Lakefront Lounge can safely accommodate up to 26 guests.

Our cellar can accommodate up to 15 guests.

Prices are subject to HST and an 18% gratuity charge (gratuity is subject to HST). The Lakefront Lounge is a non-accessible space.