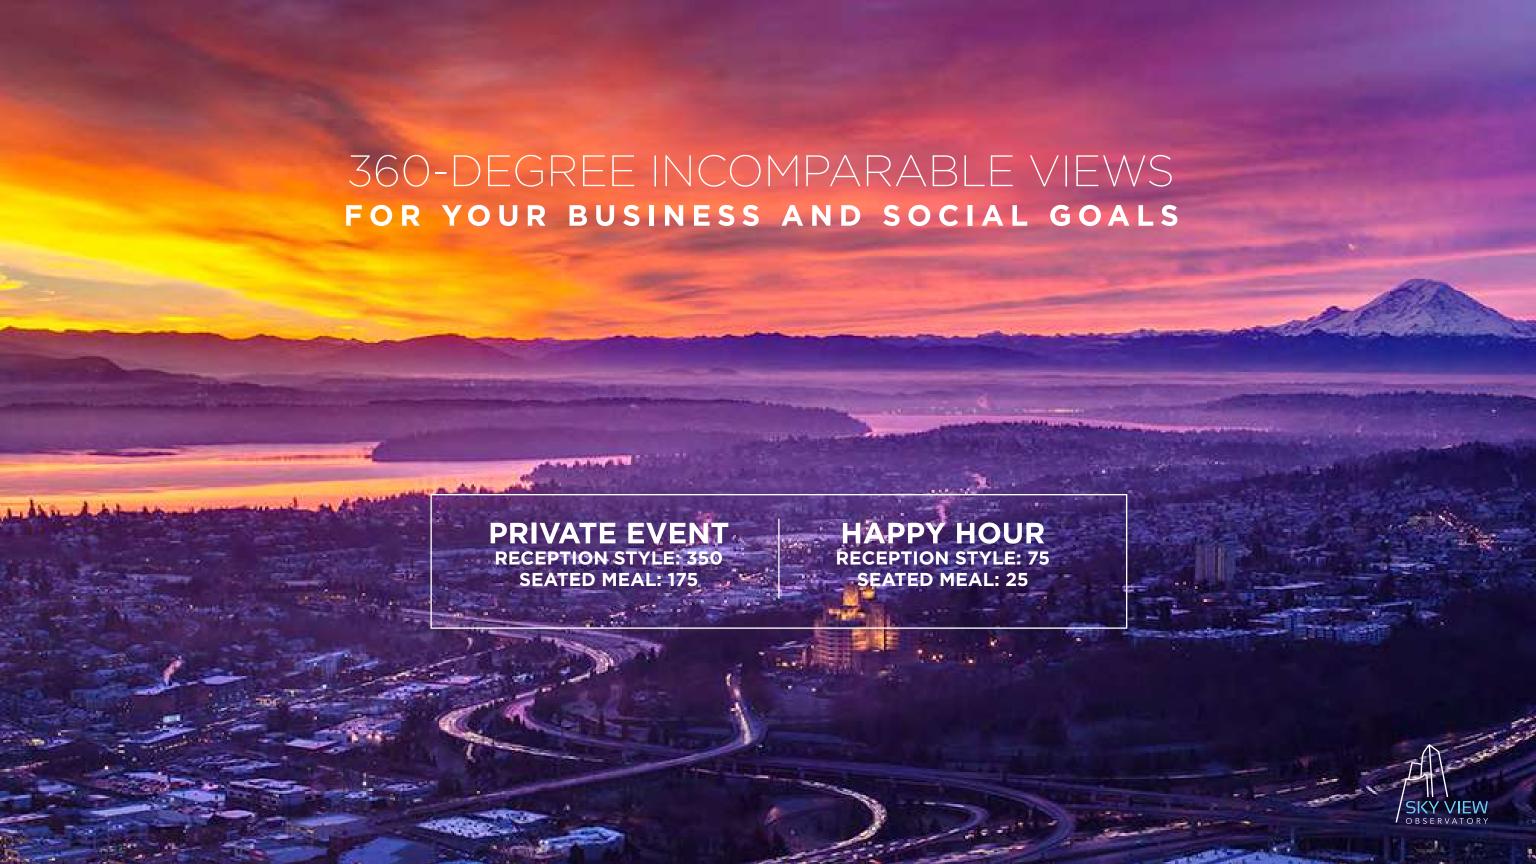

## VIEW TO THE SOUTH

Mount Rainier
Lumen Field
T-Mobile Park
International District
Pioneer Square
SoDo

#### VIEW TO THE NORTH

Downtown Seattle
Lake Union
Queen Anne
University of Washington
Mount Baker
Seattle Center
Climate Pledge Arena

## VIEW TO THE EAST

Capitol Hill
Beacon Hill
Cascade Mountains
Evergreen Point Floating Bridge (520)
Lacey V. Murrow Memorial Bridge (I-90)
Downtown Bellevue
Seattle University

## VIEW TO THE WEST

Elliott Bay Olympic Mountains West Seattle Kitsap Peninsula Alki Beach

**BOOK YOUR NEXT EVENT:** 