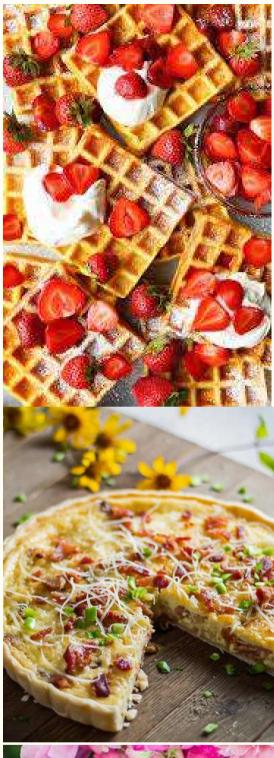

#### **BUFFET INCLUDES:**

FLUFFY SCRAMBLED EGGS, BACON, SAUSAGE, HOMEFRIES, BELGIAN WAFFLES WITH WHIPPED CREAM, STRAWBERRIES & MAPLE SYRUP

35.99 per person

# **ADDITIONS....**

VEGETABLE QUICHE, 2.00 PP QUICHE LORRAINE, \$2.99 PP EGGS BENEDICT, \$4.99 PP PANCAKES, \$2 PP FRESH VEGGIE MEDLEY, STEAMED & SEASONED, 2.99PP

\*MENU CUSTOMIZATIONS CAN BE MADE JUST ASK!