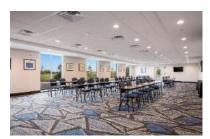

- Complimentary Wi-Fi -- Pet Friendly (charges apply)
- •2000 sq.ft. of versatile, pilarless **Meeting Space** w/ natural light overlooking the Hoffman Estates Prairie AV system included.
- ◆Coin Operated Guest Laundry
- Outdoor seating overlooking the Prairie w/walking path
- •24 hr. Marketplace (liquor, toiletries, snacks)
- Fridge, microwave, keurig coffee/tea, safe, iron in all rooms
- •SHUTTLE service corporate and wedding events
- Events: Catering & Bar Packages, Indoor & Outdoor Banquet styles