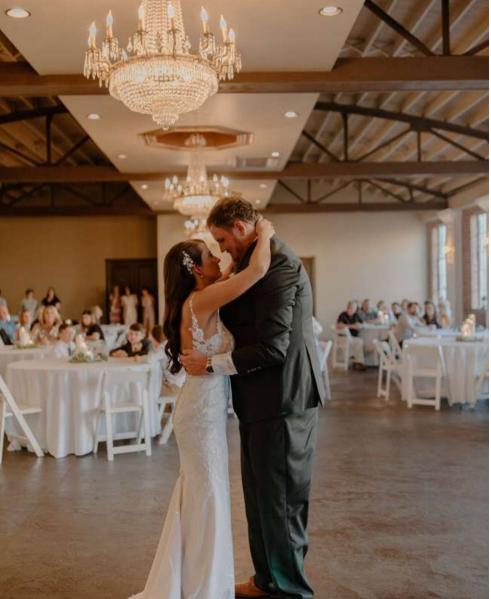

#### **DETAILS**

- 4,500 total square feet beautifully bricked historic ceremony or reception area
- 4 crystal chandeliers and original bow truss ceilings
- Central heat and air conditioning
- Well appointed and spacious restrooms for all of your guests
- Located on historic Lawrenceburg Town Square great for photo ops!
- 18 round tables and 4 rectangle tables included
- 175 chairs that can be utilized for the ceremony or reception
- Spacious prep kitchen for caterers featuring sink and refrigerator
- Venue rental use from 10am 11pm (Friday & Saturday)