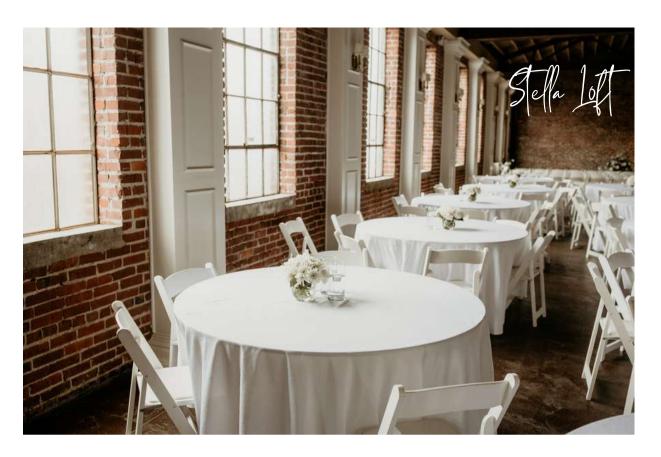

### ABOUT US

Conveniently located in the adorable town square of Lawrenceburg, TN, this incredible 1930's architecture meets sophisticated Hollywood glam.

There are endless possibilities to make your wedding day exactly as you have always imagined. From the gorgeous town pavilion positioned across the street, to the elegant historical features and bow trusses of this preserved Stella Loft.

#### **DETAILS**

- 4,500 total square feet beautifully bricked historic ceremony or reception area
- 4 crystal chandeliers and original bow truss ceilings
- Central heat and air conditioning
- Well appointed and spacious restrooms for all of your guests
- Located on historic Lawrenceburg Town Square great for photo ops!
- 18 round tables and 4 rectangle tables included
- 175 chairs that can be utilized for the ceremony or reception
- Spacious prep kitchen for caterers featuring sink and refrigerator
- Venue rental use from 10am 11pm (Friday & Saturday)