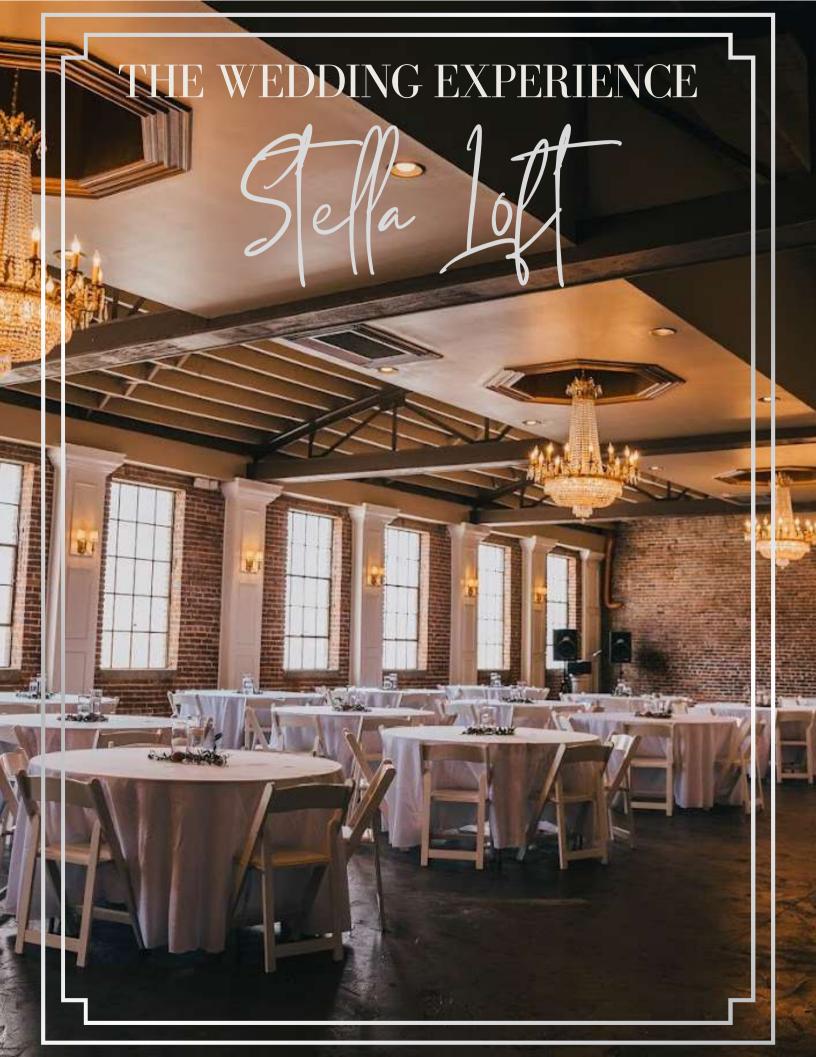

### ABOUT US

Conveniently located in the adorable town square of Lawrenceburg, TN, this incredible 1930's architecture meets sophisticated Hollywood glam.

There are endless possibilities to make your wedding day exactly as you have always imagined. From the gorgeous town pavilion positioned across the street, to the elegant historical features and bow trusses of this preserved Stella Loft.

## THE VENUE

#### **DETAILS**

- 4,500 total square feet beautifully bricked historic ceremony or reception area
- 4 crystal chandeliers and original bow truss ceilings
- Central heat and air conditioning
- Well appointed and spacious restrooms for all of your guests
- Located on historic Lawrenceburg Town Square great for photo ops!
- 18 round tables and 4 rectangle tables included
- 175 chairs that can be utilized for the ceremony or reception
- Spacious prep kitchen for caterers featuring sink and refrigerator
- Venue rental use from 10am 11pm (Friday & Saturday)