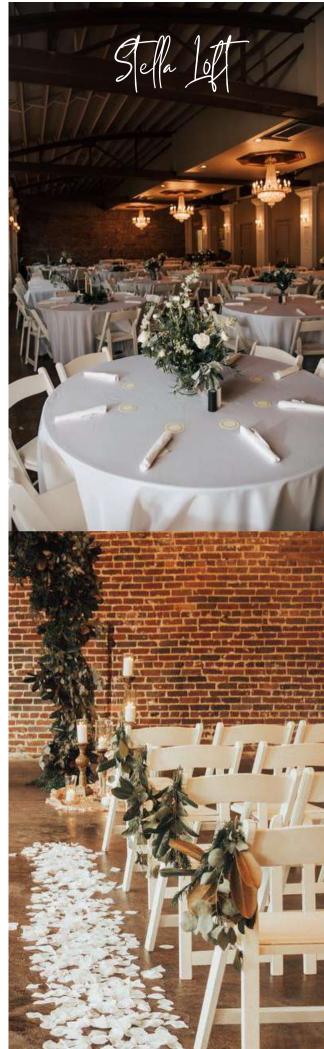

### ABOUT US

Conveniently located in the adorable town square of Lawrenceburg, TN, this incredible 1930's architecture meets sophisticated Hollywood glam.

There are endless possibilities to make your wedding day exactly as you have always imagined. From the gorgeous town pavilion positioned across the street, to the elegant historical features and bow trusses of this preserved Stella Loft.

Stella left is elegantly decorated and equipped with the class you desire and your comfort in wind.

## THE VENUE

#### **DETAILS**

- 4,500 total square feet beautifully bricked historic ceremony or reception area
- 4 crystal chandeliers and original bow truss ceilings
- Central heat and air conditioning
- Well appointed and spacious restrooms for all of your guests
- Located on historic Lawrenceburg Town Square great for photo ops!
- 18 round tables and 4 rectangle tables included
- 175 chairs that can be utilized for the ceremony or reception
- Spacious prep kitchen for caterers featuring sink and refrigerator
- Venue rental use from 10am 11pm (Friday & Saturday)