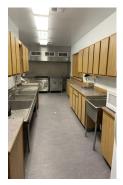

| AGRIPLEX RENTAL RATES           |                          |            |             |
|---------------------------------|--------------------------|------------|-------------|
| ENTIRE FAIRGROUNDS              | Any day of the week      | \$5,500.00 | Per Day     |
| Agriplex Only (120'X200')       | Any day of the week      | \$800.00   | Per Day     |
| Agriplex, Annex & Kitchen       | Friday, Saturday, Sunday | \$2,450.00 | Per Weekend |
| Agriplex and Annex (no kitchen) | Any day of the week      | \$1050.00  | Per Day     |
| Annex with Kitchen (40'X150')   | Any day of the week      | \$490.00   | Per Day     |
| Annex Only                      | Any day of the week      | \$420.00   | Per Day     |
| Kitchen Only                    | Any day of the week      | \$100.00   | Per Day     |