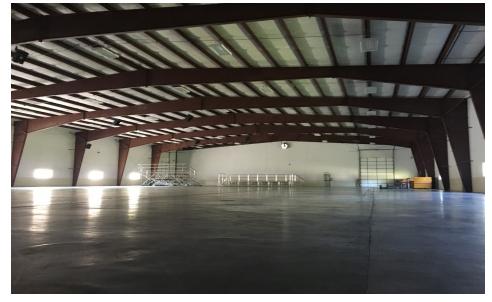

| AGRIPLEX RENTAL RATES           |                          |            |             |
|---------------------------------|--------------------------|------------|-------------|
| ENTIRE FAIRGROUNDS              | Any day of the week      | \$5,500.00 | Per Day     |
| Agriplex Only (120'X200')       | Any day of the week      | \$800.00   | Per Day     |
| Agriplex, Annex & Kitchen       | Friday, Saturday, Sunday | \$2,450.00 | Per Weekend |
| Agriplex and Annex (no kitchen) | Any day of the week      | \$1050.00  | Per Day     |
| Annex with Kitchen (40'X150')   | Any day of the week      | \$490.00   | Per Day     |
| Annex Only                      | Any day of the week      | \$420.00   | Per Day     |
| Kitchen Only                    | Any day of the week      | \$100.00   | Per Day     |