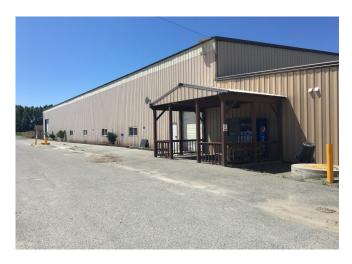

| AGRIPLEX RENTAL RATES           |                          |            |             |
|---------------------------------|--------------------------|------------|-------------|
| ENTIRE FAIRGROUNDS              | Any day of the week      | \$5,500.00 | Per Day     |
| Agriplex Only (120'X200')       | Any day of the week      | \$800.00   | Per Day     |
| Agriplex, Annex & Kitchen       | Friday, Saturday, Sunday | \$2,450.00 | Per Weekend |
| Agriplex and Annex (no kitchen) | Any day of the week      | \$1050.00  | Per Day     |
| Annex with Kitchen (40'X150')   | Any day of the week      | \$490.00   | Per Day     |
| Annex Only                      | Any day of the week      | \$420.00   | Per Day     |
| Kitchen Only                    | Any day of the week      | \$100.00   | Per Day     |