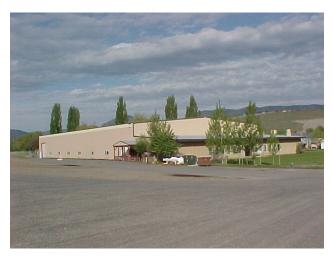

| AGRIPLEX RENTAL RATES           |                          |            |             |
|---------------------------------|--------------------------|------------|-------------|
| ENTIRE FAIRGROUNDS              | Any day of the week      | \$5,500.00 | Per Day     |
| Agriplex Only (120'X200')       | Any day of the week      | \$800.00   | Per Day     |
| Agriplex, Annex & Kitchen       | Friday, Saturday, Sunday | \$2,450.00 | Per Weekend |
| Agriplex and Annex (no kitchen) | Any day of the week      | \$1050.00  | Per Day     |
| Annex with Kitchen (40'X150')   | Any day of the week      | \$490.00   | Per Day     |
| Annex Only                      | Any day of the week      | \$420.00   | Per Day     |
| Kitchen Only                    | Any day of the week      | \$100.00   | Per Day     |