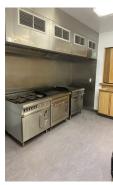

| AGRIPLEX RENTAL RATES           |                          |            |             |
|---------------------------------|--------------------------|------------|-------------|
| ENTIRE FAIRGROUNDS              | Any day of the week      | \$5,500.00 | Per Day     |
| Agriplex Only (120'X200')       | Any day of the week      | \$800.00   | Per Day     |
| Agriplex, Annex & Kitchen       | Friday, Saturday, Sunday | \$2,450.00 | Per Weekend |
| Agriplex and Annex (no kitchen) | Any day of the week      | \$1050.00  | Per Day     |
| Annex with Kitchen (40'X150')   | Any day of the week      | \$490.00   | Per Day     |
| Annex Only                      | Any day of the week      | \$420.00   | Per Day     |
| Kitchen Only                    | Any day of the week      | \$100.00   | Per Day     |