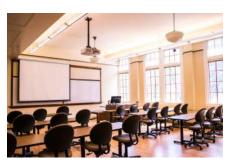

Our beautiful training and meeting spaces are located in Heritage Hall, and are equipped with the latest technology while offering you a unique experience. If daylight is imporant to you, request one of our south facing rooms, as they offer a stunning downtown view. Each room is ergonomically designed to ensure that your experience is a comfortable one.

- Computer with DVD/CD ROM/Zip Drive and internet access
- VGA laptop portal
- Ceiling mounted NEC projector
- White board
- Screen
- Audio