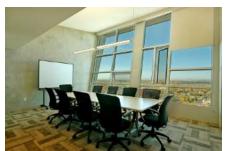

## Begin Tower Lounges

Located in SAIT's Begin Tower, these modern meeting rooms provide natural light, as well as breathtaking mountain and city views. Create a comfortable ambiance for your guests while we provide you with all the necessities, such as internet access, VOIP conference phone, and a portable projector and screen.

| Begin Tower Residence | Capacity  |           |         |         | Rates    |          |
|-----------------------|-----------|-----------|---------|---------|----------|----------|
|                       | Boardroom | Classroom | Theatre | Banquet | Full day | Half day |
| Lounge 600*           |           |           |         |         | \$360.00 | \$230.00 |
| Lounge 800            | 14        | 18        | 25      |         | \$360.00 | \$230.00 |
| Lounge 1000           | 14        | 18        | 25      |         | \$360.00 | \$230.00 |
| Lounge1400            | 14        | 18        | 25      |         | \$360.00 | \$230.00 |
| Lounge 1600*          | 14        | 18        | 25      |         | \$360.00 | \$230.00 |
| Lounge 1800           | 14        | 18        | 25      |         | \$360.00 | \$230.00 |
| Lounge 2000           | 14        | 18        | 25      |         | \$360.00 | \$230.00 |
| Lounge 2200           | 22        | 24        | 45      | 40      | \$500.00 | \$360.00 |
| Lounge 2214           | 10        |           |         |         | \$360.00 | \$230.00 |