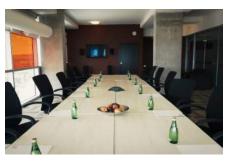

## Begin Tower Lounges

Located in SAIT's Begin Tower, these modern meeting rooms provide natural light, as well as breathtaking mountain and city views. Create a comfortable ambiance for your guests while we provide you with all the necessities, such as internet access, VOIP conference phone, and a portable projector and screen.

| Begin Tower Residence | Capacity  |           |         |         | Rates    |          |
|-----------------------|-----------|-----------|---------|---------|----------|----------|
|                       | Boardroom | Classroom | Theatre | Banquet | Full day | Half day |
| Lounge 600*           |           |           |         |         | \$360.00 | \$230.00 |
| Lounge 800            | 14        | 18        | 25      |         | \$360.00 | \$230.00 |
| Lounge 1000           | 14        | 18        | 25      |         | \$360.00 | \$230.00 |
| Lounge1400            | 14        | 18        | 25      |         | \$360.00 | \$230.00 |
| Lounge 1600*          | 14        | 18        | 25      |         | \$360.00 | \$230.00 |
| Lounge 1800           | 14        | 18        | 25      |         | \$360.00 | \$230.00 |
| Lounge 2000           | 14        | 18        | 25      |         | \$360.00 | \$230.00 |
| Lounge 2200           | 22        | 24        | 45      | 40      | \$500.00 | \$360.00 |
| Lounge 2214           | 10        |           |         |         | \$360.00 | \$230.00 |