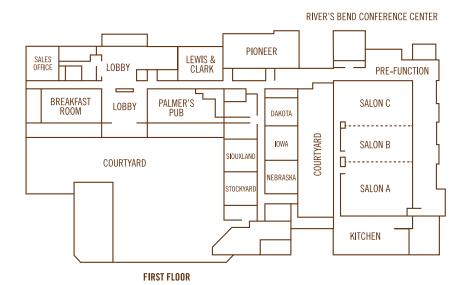

## CONFERENCE CENTER

## **MEETING & EVENT SPACE**

The River's Bend Conference Center is equipped with 16,000 square feet of flexible meeting space, which makes it perfect for meetings, conferences, weddings and social events.

- 10 Meeting Rooms
- Experienced Onsite Planners
- Customized Event Conceptualizing
- Accommodates 2-600 People
- Complimentary Wi-Fi & Parking
- A/V Equipment
- Variety of Catering Options

Unlike the Rest